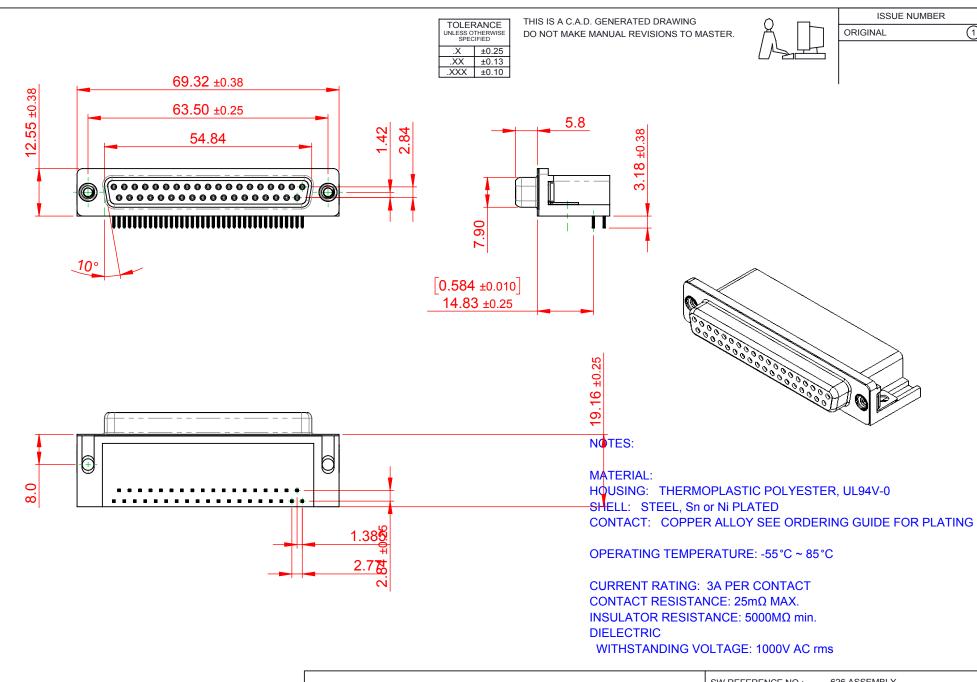

THIS SERIES FULLY CONFORMS TO THE EUROPEAN UNION DIRECTIVES 2011/65/EU FOR RoHS COMPLIANCY.

EDAC INC TORONTO, ONTARIO CANADA

626 SERIES D-SUB CONNECTOR

THESE DRAWINGS AND SPECIFICATIONS ARE THE PROPERTY OF EDAC INC..AND SHALL NOT BE REPRODUCED, OR COPIED OR USED AS THE BASIS FOR THE MANUFACTURE OR SALE OF APPARATUS WITHOUT WRITTEN PERMISSION.

| SW REFERENCE NO.: 626 ASSEMBLY  |                    |
|---------------------------------|--------------------|
| DRAWN: C.B                      | DATE: AUG. 01/2018 |
| CHECKED:                        | DATE:              |
| SCALE: 1:1                      | SHEET 1 OF 1       |
| DRAWING NUMBER: 626-037-362-511 |                    |

626-037-362-511

PART NUMBER: