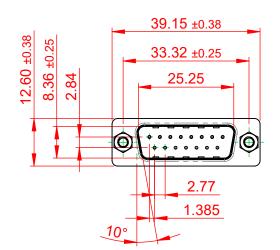

## NOTES:

MATERIAL:

HOUSING: THERMOPLASTIC POLYESTER, UL94V-0 SHELL: STEEL, TIN PLATED CONTACT: COPPER ALLOY, 15µ GOLD PLATED

OPERATING TEMPERATURE: -55°C to +85°C

CURRENT RATING: 3A PER CONTACT CONTACT RESISTANCE: 25mΩ MAX. INSULATOR RESISTANCE: 5000MΩ min. DIELECTRIC WITHSTANDING VOLTAGE: 1000V AC rms