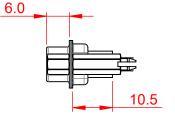

## NOTES:

MATERIAL:

HOUSING: THERMOPLASTIC POLYESTER, UL94V-0 SHELL: STEEL, TIN PLATED CONTACT: COPPER ALLOY, 15µ GOLD PLATED

OPERATING TEMPERATURE: -55°C to +85°C

CURRENT RATING: 3A PER CONTACT CONTACT RESISTANCE: 25mΩ MAX. INSULATOR RESISTANCE: 5000MΩ min. DIELECTRIC WITHSTANDING VOLTAGE: 1000V AC rms