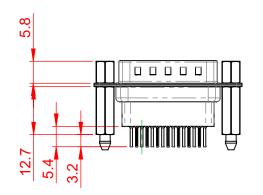

|  | 627 SERIES D-SUB CONNECTOR           |                                                                                                                                                                                                                | SW REFERENCE NO.: 627 ASSEMBLY  |                  |       |
|--|--------------------------------------|----------------------------------------------------------------------------------------------------------------------------------------------------------------------------------------------------------------|---------------------------------|------------------|-------|
|  |                                      |                                                                                                                                                                                                                | DRAWN: C.B                      | DATE: AUG. 01/20 | )18   |
|  |                                      |                                                                                                                                                                                                                | CHECKED:                        | DATE:            |       |
|  | EDAC INC                             | THESE DRAWINGS AND SPECIFICATIONS<br>ARE THE PROPERTY OF EDAC INC.,AND<br>SHALL NOT BE REPRODUCED,OR COPIED<br>OR USED AS THE BASIS FOR THE<br>MANUFACTURE OR SALE OF APPARATUS<br>WITHOUT WRITTEN PERMISSION. | SCALE: 1:1                      | SHEET 1 OF       | 1     |
|  | TORONTO, ONTARIO<br>CANADA           |                                                                                                                                                                                                                | DRAWING NUMBER: 627-015-351-257 |                  | ISSUE |
|  | YOUR CONNECTION TO QUALITY & SERVICE |                                                                                                                                                                                                                | PART NUMBER: 627-015            | -351-257         | 1     |