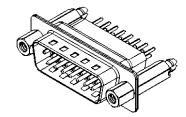

## NOTES:

MATERIAL:

HOUSING: THERMOPLASTIC POLYESTER, UL94V-0 SHELL: STEEL, TIN PLATED CONTACT: COPPER ALLOY, 15µ GOLD PLATED

OPERATING TEMPERATURE: -55°C to +85°C

CURRENT RATING: 3A PER CONTACT CONTACT RESISTANCE: 25mΩ MAX. INSULATOR RESISTANCE: 5000MΩ min. DIELECTRIC WITHSTANDING VOLTAGE: 1000V AC rms