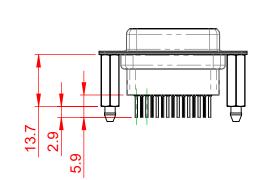

10.7

|                                        | 628 SERIES D-SUB CONNECTOR                                                                                                                                                                                     |                           | SW REFERENCE NO.: 628 ASSEMBLY |       |  |
|----------------------------------------|----------------------------------------------------------------------------------------------------------------------------------------------------------------------------------------------------------------|---------------------------|--------------------------------|-------|--|
| 628 SERIES D-SUB (                     |                                                                                                                                                                                                                |                           | DATE: AUG. 01/20               | 018   |  |
|                                        |                                                                                                                                                                                                                |                           | DATE:                          |       |  |
| EDAC INC<br>TORONTO, ONTARIO<br>CANADA | THESE DRAWINGS AND SPECIFICATIONS<br>ARE THE PROPERTY OF EDAC INC.,AND<br>SHALL NOT BE REPRODUCED,OR COPIED<br>OR USED AS THE BASIS FOR THE<br>MANUFACTURE OR SALE OF APPARATUS<br>WITHOUT WRITTEN PERMISSION. | SCALE: 1:1                | SHEET 1 OF                     | 1     |  |
|                                        |                                                                                                                                                                                                                | DRAWING NUMBER: 628-015-0 | 661-256                        | ISSUE |  |
| YOUR CONNECTION TO QUALITY & SERVICE   |                                                                                                                                                                                                                | PART NUMBER: 628-015-     | 661-256                        | 1     |  |