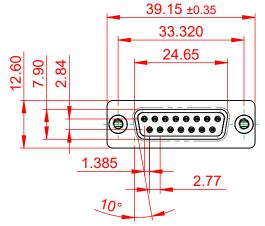

10.7

|                                        | 628 SERIES D-SUB CONNECTOR                                                                                                                                                                                     |                           | SW REFERENCE NO.: 628 ASSEMBLY |       |  |
|----------------------------------------|----------------------------------------------------------------------------------------------------------------------------------------------------------------------------------------------------------------|---------------------------|--------------------------------|-------|--|
| 628 SERIES D-SUB (                     |                                                                                                                                                                                                                |                           | DATE: AUG. 01/20               | 018   |  |
|                                        |                                                                                                                                                                                                                |                           | DATE:                          |       |  |
| EDAC INC<br>TORONTO, ONTARIO<br>CANADA | THESE DRAWINGS AND SPECIFICATIONS<br>ARE THE PROPERTY OF EDAC INC.,AND<br>SHALL NOT BE REPRODUCED,OR COPIED<br>OR USED AS THE BASIS FOR THE<br>MANUFACTURE OR SALE OF APPARATUS<br>WITHOUT WRITTEN PERMISSION. | SCALE: 1:1                | SHEET 1 OF                     | 1     |  |
|                                        |                                                                                                                                                                                                                | DRAWING NUMBER: 628-015-0 | 661-256                        | ISSUE |  |
| YOUR CONNECTION TO QUALITY & SERVICE   |                                                                                                                                                                                                                | PART NUMBER: 628-015-     | 661-256                        | 1     |  |