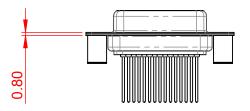

## NOTES:

MATERIAL:

HOUSING:GREEN THERMOPLASTIC POLYESTER, UL94V-0SHELL:STEEL, NICKEL PLATEDCONTACT:COPPER ALLOY, 30µ GOLD PLATED

OPERATING TEMPERATURE: -55°C ~ 125°C

|                                | 628 SERIES D-SUB CONNECTOR                      |                                                                                                                                                                                                                |                              | SW REFERENCE NO.: 628M ASSEMBLY |          |                    |       |  |
|--------------------------------|-------------------------------------------------|----------------------------------------------------------------------------------------------------------------------------------------------------------------------------------------------------------------|------------------------------|---------------------------------|----------|--------------------|-------|--|
| 628 SERIES D                   |                                                 |                                                                                                                                                                                                                |                              | DRAWN: C.B                      |          | DATE: AUG. 01/2018 |       |  |
|                                |                                                 |                                                                                                                                                                                                                | CHECKED:                     |                                 | DATE:    |                    |       |  |
| EDAC                           | NC                                              | THESE DRAWINGS AND SPECIFICATIONS<br>ARE THE PROPERTY OF EDAC INC.,AND<br>SHALL NOT BE REPRODUCED,OR COPIED<br>OR USED AS THE BASIS FOR THE<br>MANUFACTURE OR SALE OF APPARATUS<br>WITHOUT WRITTEN PERMISSION. | SCALE: 1:1                   |                                 | SHEET 1  | 1 OF               | 1     |  |
|                                | TORONTO, ONTARIO<br>CANADA<br>QUALITY & SERVICE |                                                                                                                                                                                                                | DRAWING NUMBER: 628-M15-623- |                                 | -623-GN3 |                    | ISSUE |  |
| YOUR CONNECTION TO QUALITY & S |                                                 |                                                                                                                                                                                                                | PART NUMBER:                 | 628-M15-                        | 623-GN3  |                    | 1     |  |