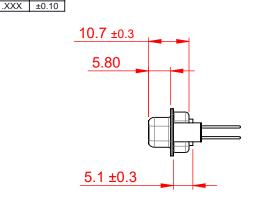

## NOTES:

MATERIAL:

HOUSING:GREEN THERMOPLASTIC POLYESTER, UL94V-0SHELL:STEEL, NICKEL PLATEDCONTACT:COPPER ALLOY, 30µ GOLD PLATED

OPERATING TEMPERATURE: -55°C ~ 125°C

|                                | 628 SERIES D-SUB CONNECTOR                      |                                                                                                                                                                                                                |                              | SW REFERENCE NO.: 628M ASSEMBLY |          |                    |       |  |
|--------------------------------|-------------------------------------------------|----------------------------------------------------------------------------------------------------------------------------------------------------------------------------------------------------------------|------------------------------|---------------------------------|----------|--------------------|-------|--|
| 628 SERIES D                   |                                                 |                                                                                                                                                                                                                |                              | DRAWN: C.B                      |          | DATE: AUG. 01/2018 |       |  |
|                                |                                                 |                                                                                                                                                                                                                | CHECKED:                     |                                 | DATE:    |                    |       |  |
| EDAC                           | NC                                              | THESE DRAWINGS AND SPECIFICATIONS<br>ARE THE PROPERTY OF EDAC INC.,AND<br>SHALL NOT BE REPRODUCED,OR COPIED<br>OR USED AS THE BASIS FOR THE<br>MANUFACTURE OR SALE OF APPARATUS<br>WITHOUT WRITTEN PERMISSION. | SCALE: 1:1                   |                                 | SHEET 1  | 1 OF               | 1     |  |
|                                | TORONTO, ONTARIO<br>CANADA<br>QUALITY & SERVICE |                                                                                                                                                                                                                | DRAWING NUMBER: 628-M15-623- |                                 | -623-GN3 |                    | ISSUE |  |
| YOUR CONNECTION TO QUALITY & S |                                                 |                                                                                                                                                                                                                | PART NUMBER:                 | 628-M15-                        | 623-GN3  |                    | 1     |  |