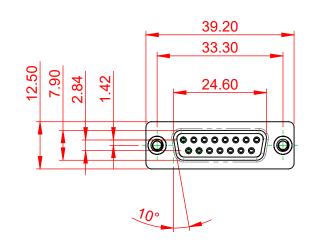

## NOTES:

MATERIAL:

HOUSING:GREEN THERMOPLASTIC POLYESTER, UL94V-0SHELL:STEEL, NICKEL PLATEDCONTACT:COPPER ALLOY, 30µ GOLD PLATED

OPERATING TEMPERATURE: -55°C ~ 125°C

|                                | 628 SERIES D-SUB CONNECTOR                      |                                                                                                                                                                                                                |                              | SW REFERENCE NO.: 628M ASSEMBLY |          |                    |       |  |
|--------------------------------|-------------------------------------------------|----------------------------------------------------------------------------------------------------------------------------------------------------------------------------------------------------------------|------------------------------|---------------------------------|----------|--------------------|-------|--|
| 628 SERIES D                   |                                                 |                                                                                                                                                                                                                |                              | DRAWN: C.B                      |          | DATE: AUG. 01/2018 |       |  |
|                                |                                                 |                                                                                                                                                                                                                | CHECKED:                     |                                 | DATE:    |                    |       |  |
| EDAC                           | NC                                              | THESE DRAWINGS AND SPECIFICATIONS<br>ARE THE PROPERTY OF EDAC INC.,AND<br>SHALL NOT BE REPRODUCED,OR COPIED<br>OR USED AS THE BASIS FOR THE<br>MANUFACTURE OR SALE OF APPARATUS<br>WITHOUT WRITTEN PERMISSION. | SCALE: 1:1                   |                                 | SHEET 1  | 1 OF               | 1     |  |
|                                | TORONTO, ONTARIO<br>CANADA<br>QUALITY & SERVICE |                                                                                                                                                                                                                | DRAWING NUMBER: 628-M15-623- |                                 | -623-GN3 |                    | ISSUE |  |
| YOUR CONNECTION TO QUALITY & S |                                                 |                                                                                                                                                                                                                | PART NUMBER:                 | 628-M15-                        | 623-GN3  |                    | 1     |  |