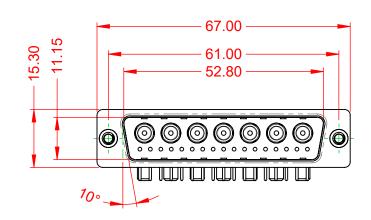

1000V AC rms

-55°C ~ 125°C

|                | COMBINATION D-SUB                    |                                                                                                                                       | SW REFERENCE NO.: 629 COMBO ASSEMBLY |                   |       |
|----------------|--------------------------------------|---------------------------------------------------------------------------------------------------------------------------------------|--------------------------------------|-------------------|-------|
|                |                                      |                                                                                                                                       | DRAWN: C.B                           | DATE: JAN. 01/201 | 19    |
|                |                                      |                                                                                                                                       | CHECKED:                             | DATE:             |       |
| IS TO          | EDAC INC                             | THESE DRAWINGS AND SPECIFICATIONS<br>ARE THE PROPERTY OF EDAC INC.,AND                                                                | SCALE: (IN C.A.D. 1:1)               | SHEET 1 OF        | 2     |
| TIVES<br>ANCY. | YOUR CONNECTION TO QUALITY & SERVICE | SHALL NOT BE REPRODUCED, OR COPIED<br>OR USED AS THE BASIS FOR THE<br>MANUFACTURE OR SALE OF APPARATUS<br>WITHOUT WRITTEN PERMISSION. | DRAWING NUMBER: 629-24W              | 7650-4TA          | ISSUE |
|                |                                      |                                                                                                                                       | PART NUMBER: 629-24W                 | 7650-4TA          | 1     |