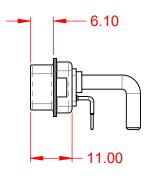

1000V AC rms

-55°C ~ 125°C

|                | COMBINATION D-SUB                    |                                                                                                                                       | SW REFERENCE NO.: 629 COMBO ASSEMBLY |                   |       |
|----------------|--------------------------------------|---------------------------------------------------------------------------------------------------------------------------------------|--------------------------------------|-------------------|-------|
|                |                                      |                                                                                                                                       | DRAWN: C.B                           | DATE: JAN. 01/201 | 19    |
|                |                                      |                                                                                                                                       | CHECKED:                             | DATE:             |       |
| IS TO          | EDAC INC                             | THESE DRAWINGS AND SPECIFICATIONS<br>ARE THE PROPERTY OF EDAC INC.,AND                                                                | SCALE: (IN C.A.D. 1:1)               | SHEET 1 OF        | 2     |
| TIVES<br>ANCY. | YOUR CONNECTION TO QUALITY & SERVICE | SHALL NOT BE REPRODUCED, OR COPIED<br>OR USED AS THE BASIS FOR THE<br>MANUFACTURE OR SALE OF APPARATUS<br>WITHOUT WRITTEN PERMISSION. | DRAWING NUMBER: 629-24W              | 7650-4TA          | ISSUE |
|                |                                      |                                                                                                                                       | PART NUMBER: 629-24W                 | 7650-4TA          | 1     |