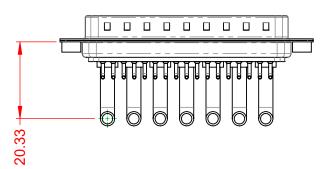

1000V AC rms

-55°C ~ 125°C

|                | COMBINATION D-SUB                    |                                                                                                                                       | SW REFERENCE NO.: 629 COMBO ASSEMBLY |                   |       |
|----------------|--------------------------------------|---------------------------------------------------------------------------------------------------------------------------------------|--------------------------------------|-------------------|-------|
|                |                                      |                                                                                                                                       | DRAWN: C.B                           | DATE: JAN. 01/201 | 19    |
|                |                                      |                                                                                                                                       | CHECKED:                             | DATE:             |       |
| IS TO          | EDAC INC                             | THESE DRAWINGS AND SPECIFICATIONS<br>ARE THE PROPERTY OF EDAC INC.,AND                                                                | SCALE: (IN C.A.D. 1:1)               | SHEET 1 OF        | 2     |
| TIVES<br>ANCY. | YOUR CONNECTION TO QUALITY & SERVICE | SHALL NOT BE REPRODUCED, OR COPIED<br>OR USED AS THE BASIS FOR THE<br>MANUFACTURE OR SALE OF APPARATUS<br>WITHOUT WRITTEN PERMISSION. | DRAWING NUMBER: 629-24W              | 7650-4TA          | ISSUE |
|                |                                      |                                                                                                                                       | PART NUMBER: 629-24W                 | 7650-4TA          | 1     |