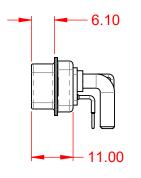

| Å [ |          |
|-----|----------|
|     | <u> </u> |

| ISSUE NUMBER |     |
|--------------|-----|
| ORIGINAL     | (1) |





NOTES:

MATERIAL: HOUSING: SHELL: CONTACT:

THERMOPLASTIC POLYESTER, UL94V-0 STEEL, NICKEL PLATED COPPER ALLOY, GOLD FLASH PLATED



40A (CURRENT) POWER/CO-AX CONTACT RATING: (IF PRESENT) SIGNAL CONTACT CURRENT RATING: 5A PER CONTACT SIGNAL CONTACT RESISTANCE:  $10m\Omega$  MAX. INSULATOR RESISTANCE: 5000MΩ min.

DIELECTRIC WITHSTANDING VOLTAGE:

**OPERATING TEMPERATURE:** 

.XX ±0.13 .XXX ±0.05

-55°C ~ 125°C

1000V AC rms



|                                     |                                       | SW REFERENCE NO.: 629 COMBO ASSEMBLY                                                                          |                                 |                  |       |
|-------------------------------------|---------------------------------------|-----------------------------------