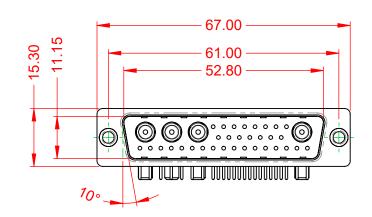

| Å [ |          |
|-----|----------|
|     | <u> </u> |

| ISSUE NUMBER |     |
|--------------|-----|
| ORIGINAL     | (1) |





NOTES:

MATERIAL: HOUSING: SHELL: CONTACT:

THERMOPLASTIC POLYESTER, UL94V-0 STEEL, NICKEL PLATED COPPER ALLOY, GOLD FLASH PLATED



40A (CURRENT) POWER/CO-AX CONTACT RATING: (IF PRESENT) SIGNAL CONTACT CURRENT RATING: 5A PER CONTACT SIGNAL CONTACT RESISTANCE:  $10m\Omega$  MAX. INSULATOR RESISTANCE: 5000MΩ min.

DIELECTRIC WITHSTANDING VOLTAGE:

**OPERATING TEMPERATURE:** 

.XX ±0.13 .XXX ±0.05

-55°C ~ 125°C

1000V AC rms



|                                     |                                       | SW REFERENCE NO.: 629 COMBO ASSEMBLY                                                                          |                                 |                  |       |
|-------------------------------------|---------------------------------------|---------------------------------