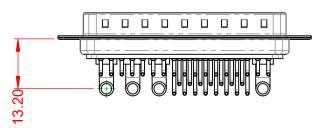

| Å [ |          |
|-----|----------|
|     | <u> </u> |

| ISSUE NUMBER |     |
|--------------|-----|
| ORIGINAL     | (1) |





NOTES:

MATERIAL: HOUSING: SHELL: CONTACT:

THERMOPLASTIC POLYESTER, UL94V-0 STEEL, NICKEL PLATED COPPER ALLOY, GOLD FLASH PLATED



40A (CURRENT) POWER/CO-AX CONTACT RATING: (IF PRESENT) SIGNAL CONTACT CURRENT RATING: 5A PER CONTACT SIGNAL CONTACT RESISTANCE:  $10m\Omega$  MAX. INSULATOR RESISTANCE: 5000MΩ min.

DIELECTRIC WITHSTANDING VOLTAGE:

**OPERATING TEMPERATURE:** 

.XX ±0.13 .XXX ±0.05

-55°C ~ 125°C

1000V AC rms



|                                     |                                       | SW REFERENCE NO.: 629 COMBO ASSEMBLY                                                                          |                                 |                  |       |
|-------------------------------------|---------------------------------------|---------------------------------------------------------------------------------------------------------------|---------------------------------|------------------|---