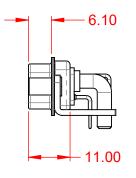

WITHSTANDING VOLTAGE:

1000V AC rms

|                                                                                | COMBINATION D-SUB                                                                                                                          |                         | SW REFERENCE NO.: 629 COMBO ASSEMBLY |                  |    |
|--------------------------------------------------------------------------------|--------------------------------------------------------------------------------------------------------------------------------------------|-------------------------|--------------------------------------|------------------|----|
|                                                                                |                                                                                                                                            |                         | DRAWN: C.B                           | DATE: JAN. 01/20 | 19 |
|                                                                                |                                                                                                                                            |                         | CHECKED:                             | DATE:            |    |
| EDAG INC<br>TORONTO, ONTARIO<br>CANADA<br>YOUR CONNECTION TO QUALITY & SERVICE | ARE THE PROPERTY OF EDAC INC.,AND<br>SHALL NOT BE REPRODUCED,OR COPIED<br>OR USED AS THE BASIS FOR THE<br>MANUFACTURE OR SALE OF APPARATUS | SCALE: (IN C.A.D. 1:1)  | SHEET 1 OF                           | 2                |    |
|                                                                                |                                                                                                                                            | DRAWING NUMBER: 629-36W | 4640-7T4                             | ISSUE            |    |
|                                                                                |                                                                                                                                            | PART NUMBER: 629-36W    | 4640-7T4                             | 1                |    |