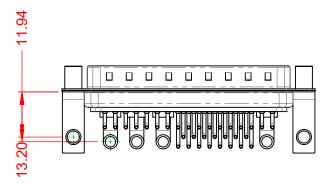

WITHSTANDING VOLTAGE:

1000V AC rms

|                                                                                | COMBINATION D-SUB                                                                                                                          |                         | SW REFERENCE NO.: 629 COMBO ASSEMBLY |                  |    |
|--------------------------------------------------------------------------------|--------------------------------------------------------------------------------------------------------------------------------------------|-------------------------|--------------------------------------|------------------|----|
|                                                                                |                                                                                                                                            |                         | DRAWN: C.B                           | DATE: JAN. 01/20 | 19 |
|                                                                                |                                                                                                                                            |                         | CHECKED:                             | DATE:            |    |
| EDAG INC<br>TORONTO, ONTARIO<br>CANADA<br>YOUR CONNECTION TO QUALITY & SERVICE | ARE THE PROPERTY OF EDAC INC.,AND<br>SHALL NOT BE REPRODUCED,OR COPIED<br>OR USED AS THE BASIS FOR THE<br>MANUFACTURE OR SALE OF APPARATUS | SCALE: (IN C.A.D. 1:1)  | SHEET 1 OF                           | 2                |    |
|                                                                                |                                                                                                                                            | DRAWING NUMBER: 629-36W | 4640-7T4                             | ISSUE            |    |
|                                                                                |                                                                                                                                            | PART NUMBER: 629-36W    | 4640-7T4                             | 1                |    |