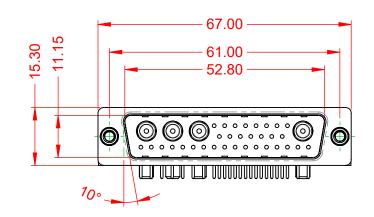

WITHSTANDING VOLTAGE:

1000V AC rms

|                                                                                | COMBINATION D-SUB                                                                                                                          |                         | SW REFERENCE NO.: 629 COMBO ASSEMBLY |                  |    |
|--------------------------------------------------------------------------------|--------------------------------------------------------------------------------------------------------------------------------------------|-------------------------|--------------------------------------|------------------|----|
|                                                                                |                                                                                                                                            |                         | DRAWN: C.B                           | DATE: JAN. 01/20 | 19 |
|                                                                                |                                                                                                                                            |                         | CHECKED:                             | DATE:            |    |
| EDAG INC<br>TORONTO, ONTARIO<br>CANADA<br>YOUR CONNECTION TO QUALITY & SERVICE | ARE THE PROPERTY OF EDAC INC.,AND<br>SHALL NOT BE REPRODUCED,OR COPIED<br>OR USED AS THE BASIS FOR THE<br>MANUFACTURE OR SALE OF APPARATUS | SCALE: (IN C.A.D. 1:1)  | SHEET 1 OF                           | 2                |    |
|                                                                                |                                                                                                                                            | DRAWING NUMBER: 629-36W | 4640-7T4                             | ISSUE            |    |
|                                                                                |                                                                                                                                            | PART NUMBER: 629-36W    | 4640-7T4                             | 1                |    |