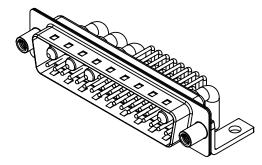

| ISSUE NUMBER |   |
|--------------|---|
| ORIGINAL     | 1 |

.XX ±0.13 .XXX ±0.05

NOTES:

MATERIAL: HOUSING: SHELL: CONTACT:

THERMOPLASTIC POLYESTER, UL94V-0 STEEL, TIN PLATED COPPER ALLOY, 30µ" GOLD PLATED

| OPERATING TEMPERATURE:                                       | -55°C ~ 125°C               |
|--------------------------------------------------------------|-----------------------------|
| POWER/CO-AX CONTACT RATING:<br>(IF PRESENT)                  | 75Ω (IMPEDANCE)             |
| SIGNAL CONTACT CURRENT RATING:<br>SIGNAL CONTACT RESISTANCE: | 5A PER CONTACT<br>10mΩ MAX. |
| INSULATOR RESISTANCE:<br>DIELECTRIC                          | 5000MΩ min.                 |

WITHSTANDING VOLTAGE:

1000V AC rms

|                                                                                | COMBINATION D-SUB                                                                                                                          |                         | SW REFERENCE NO.: 629 COMBO ASSEMBLY |                  |    |
|--------------------------------------------------------------------------------|--------------------------------------------------------------------------------------------------------------------------------------------|-------------------------|--------------------------------------|------------------|----|
|                                                                                |                                                                                                                                            |                         | DRAWN: C.B                           | DATE: JAN. 01/20 | 19 |
|                                                                                |                                                                                                                                            |                         | CHECKED:                             | DATE:            |    |
| EDAG INC<br>TORONTO, ONTARIO<br>CANADA<br>YOUR CONNECTION TO QUALITY & SERVICE | ARE THE PROPERTY OF EDAC INC.,AND<br>SHALL NOT BE REPRODUCED,OR COPIED<br>OR USED AS THE BASIS FOR THE<br>MANUFACTURE OR SALE OF APPARATUS | SCALE: (IN C.A.D. 1:1)  | SHEET 1 OF                           | 2                |    |
|                                                                                |                                                                                                                                            | DRAWING NUMBER: 629-36W | 4640-7T4                             | ISSUE            |    |
|                                                                                |                                                                                                                                            | PART NUMBER: 629-36W    | 4640-7T4                             | 1                |    |