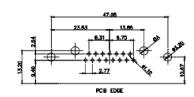

17W2

000000:::

000:::::000

17W5

00000000 8W8

000:::::0 25W3

13W6

O :::::::::::: O 27W2