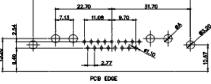

GNAL CONTACT RESISTANCE: 10mΩ MAX. SULATOR RESISTANCE: 5000MΩ min.

**DIELECTRIC** 

WITHSTANDING VOLTAGE: 1000V AC rms

CONTACT CODE 40 POWER CONTACT FOOTPRINT - 13.20mm

40 IS STANDARD AS SHOWN ON SHEETS 3 & 4

CONTACT CODE 50 POWER CONTACT FOOTPRINT - 20.33mm