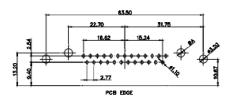

## CURRENT RATING / ØA

10A / 2.2 20A / 3.3 30A / 3.7 40A / 4.2

629-8W8-250-2N3

THIS SERIES FULLY CONFORMS TO THE EUROPEAN UNION DIRECTIVES 2011/65/EU FOR RoHS COMPLIANCY.

PCB EDGE