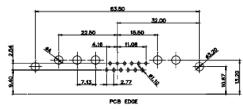

GNAL CONTACT RESISTANCE: 10mΩ MAX. SULATOR RESISTANCE: 5000MΩ min.

**DIELECTRIC** 

WITHSTANDING VOLTAGE: 1000V AC rms

CONTACT CODE 40 POWER CONTACT FOOTPRINT - 13.20mm

40 IS STANDARD AS SHOWN ON SHEETS 3 & 4

629-8W8-250-2N3

THIS SERIES FULLY CONFORMS TO THE EUROPEAN UNION DIRECTIVES 2011/65/EU FOR RoHS COMPLIANCY.

PCB EDGE