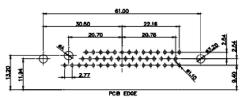

GNAL CONTACT RESISTANCE: 10mΩ MAX. SULATOR RESISTANCE: 5000MΩ min.

**DIELECTRIC** 

WITHSTANDING VOLTAGE: 1000V AC rms

CONTACT CODE 40 POWER CONTACT FOOTPRINT - 13.20mm

40 IS STANDARD AS SHOWN ON SHEETS 3 & 4

629-8W8-250-2N3

THIS SERIES FULLY CONFORMS TO THE EUROPEAN UNION DIRECTIVES 2011/65/EU FOR RoHS COMPLIANCY.

PCB EDGE