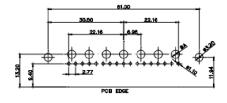

GNAL CONTACT RESISTANCE: 10mΩ MAX. SULATOR RESISTANCE: 5000MΩ min.

**DIELECTRIC** 

WITHSTANDING VOLTAGE: 1000V AC rms

CONTACT CODE 40 POWER CONTACT FOOTPRINT - 13.20mm

40 IS STANDARD AS SHOWN ON SHEETS 3 & 4

CONTACT CODE 50 POWER CONTACT FOOTPRINT - 20.33mm