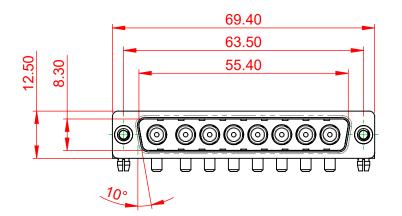

| SW REFERENCE NO.: 629 C  | W REFERENCE NO.: 629 COMBO ASSEMBLY |  |  |
|--------------------------|-------------------------------------|--|--|
| DRAWN: C.B               | DATE: JAN. 01/2019                  |  |  |
| CHECKED:                 | DATE:                               |  |  |
| SCALE: (IN C.A.D. 1:1)   | SHEET 1 OF 4                        |  |  |
| DRAWING NUMBER: 629-8W8- | 250-2N3 ISSUE                       |  |  |

629-8W8-250-2N3

PART NUMBER:

THIS SERIES FULLY CONFORMS TO THE EUROPEAN UNION DIRECTIVES 2011/65/EU FOR RoHS COMPLIANCY.

TOLERANCE UNLESS OTHERWISE SPECIFIED

.X ±0.25 .XX ±0.13 .XXX ±0.05

THIS IS A C.A.D. GENERATED DRAWING DO NOT MAKE MANUAL REVISIONS TO MASTER.