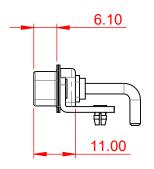

GNAL CONTACT RESISTANCE: 10mΩ MAX. SULATOR RESISTANCE: 5000MΩ min.

**DIELECTRIC** 

WITHSTANDING VOLTAGE: 1000V AC rms

CONTACT CODE 40 POWER CONTACT FOOTPRINT - 13.20mm

40 IS STANDARD AS SHOWN ON SHEETS 3 & 4

CONTACT CODE 50 POWER CONTACT FOOTPRINT - 20.33mm