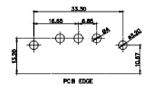

GNAL CONTACT RESISTANCE: 10mΩ MAX. SULATOR RESISTANCE: 5000MΩ min.

**DIELECTRIC** 

WITHSTANDING VOLTAGE: 1000V AC rms

CONTACT CODE 40 POWER CONTACT FOOTPRINT - 13.20mm

40 IS STANDARD AS SHOWN ON SHEETS 3 & 4

CONTACT CODE 50 POWER CONTACT FOOTPRINT - 20.33mm

## CURRENT RATING / ØA

10A / 2.2 20A / 3.3 30A / 3.7 40A / 4.2

629-8W8-250-2N3

THIS SERIES FULLY CONFORMS TO THE EUROPEAN UNION DIRECTIVES 2011/65/EU FOR RoHS COMPLIANCY.

PCB EDGE