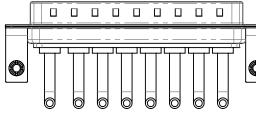

629-8W8-250-2N3

THIS SERIES FULLY CONFORMS TO THE EUROPEAN UNION DIRECTIVES 2011/65/EU FOR RoHS COMPLIANCY.

PCB EDGE