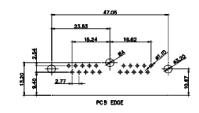

17W2

000000:::

000:::::000

17W5

00000000 8W8

000:::::0 25W3

13W6

O :::::::::::: O 27W2