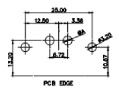

GNAL CONTACT RESISTANCE: 10mΩ MAX. SULATOR RESISTANCE: 5000MΩ min.

**DIELECTRIC** 

WITHSTANDING VOLTAGE: 1000V AC rms

CONTACT CODE 40 POWER CONTACT FOOTPRINT - 13.20mm

40 IS STANDARD AS SHOWN ON SHEETS 3 & 4

CONTACT CODE 50 POWER CONTACT FOOTPRINT - 20.33mm

## CURRENT RATING / ØA

10A / 2.2 20A / 3.3 30A / 3.7 40A / 4.2

629-8W8-250-2N3

THIS SERIES FULLY CONFORMS TO THE EUROPEAN UNION DIRECTIVES 2011/65/EU FOR RoHS COMPLIANCY.

PCB EDGE