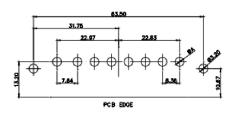

GNAL CONTACT RESISTANCE: 10mΩ MAX. SULATOR RESISTANCE: 5000MΩ min.

**DIELECTRIC** 

WITHSTANDING VOLTAGE: 1000V AC rms

CONTACT CODE 40 POWER CONTACT FOOTPRINT - 13.20mm

40 IS STANDARD AS SHOWN ON SHEETS 3 & 4

CONTACT CODE 50 POWER CONTACT FOOTPRINT - 20.33mm