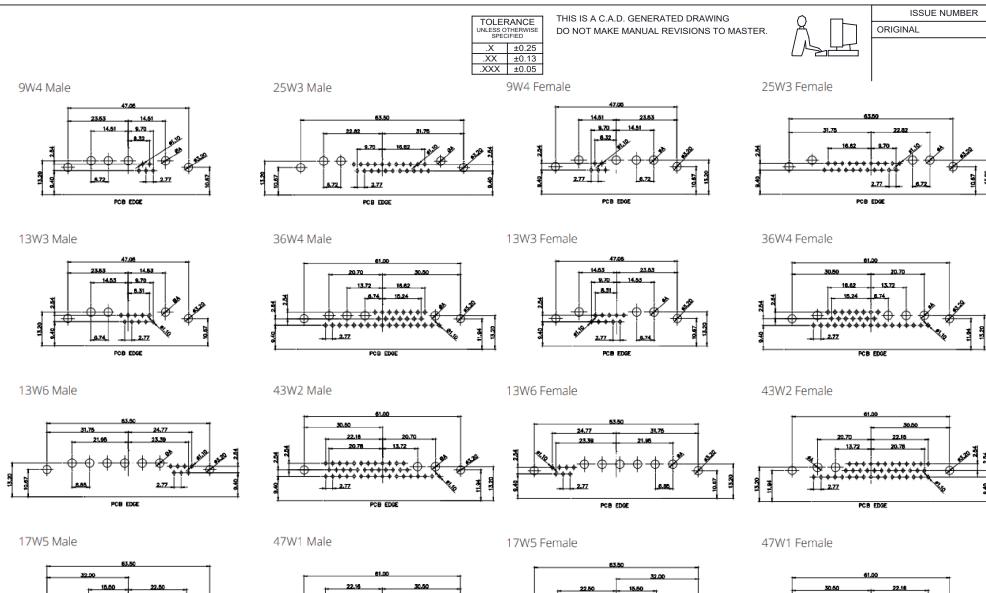

5W1 Male/Female

24W7 Male/Female

5W5 Male

7W2 Male/Female

5W5 Female

8W8 Female

11W1 Male/Female

27W2 Male/Female

21W4 Male/Female

17W2 Male/Female

21W1 Male/Female

PART NUMBER: