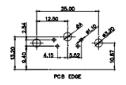

GNAL CONTACT RESISTANCE: 10mΩ MAX. SULATOR RESISTANCE: 5000MΩ min.

**DIELECTRIC** 

WITHSTANDING VOLTAGE: 1000V AC rms

CONTACT CODE 40 POWER CONTACT FOOTPRINT - 13.20mm

40 IS STANDARD AS SHOWN ON SHEETS 3 & 4

CONTACT CODE 50 POWER CONTACT FOOTPRINT - 20.33mm

## CURRENT RATING / ØA

10A / 2.2 20A / 3.3 30A / 3.7 40A / 4.2

629-8W8-250-2N3

THIS SERIES FULLY CONFORMS TO THE EUROPEAN UNION DIRECTIVES 2011/65/EU FOR RoHS COMPLIANCY.

PCB EDGE