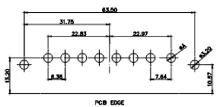

CONTACT CODE 50 POWER CONTACT FOOTPRINT - 20.33mm

629-8W8-250-2N3

THIS SERIES FULLY CONFORMS TO THE EUROPEAN UNION DIRECTIVES 2011/65/EU FOR RoHS COMPLIANCY.

PCB EDGE