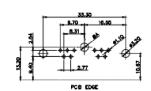

## CURRENT RATING / ØA

10A / 2.2 20A / 3.3 30A / 3.7 40A / 4.2

629-8W8-250-2N3

THIS SERIES FULLY CONFORMS TO THE EUROPEAN UNION DIRECTIVES 2011/65/EU FOR RoHS COMPLIANCY.

PCB EDGE