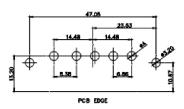

GNAL CONTACT RESISTANCE: 10mΩ MAX. SULATOR RESISTANCE: 5000MΩ min.

**DIELECTRIC** 

WITHSTANDING VOLTAGE: 1000V AC rms

CONTACT CODE 40 POWER CONTACT FOOTPRINT - 13.20mm

40 IS STANDARD AS SHOWN ON SHEETS 3 & 4

629-8W8-250-2N3

THIS SERIES FULLY CONFORMS TO THE EUROPEAN UNION DIRECTIVES 2011/65/EU FOR RoHS COMPLIANCY.

PCB EDGE