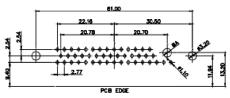

GNAL CONTACT RESISTANCE: 10mΩ MAX. SULATOR RESISTANCE: 5000MΩ min.

**DIELECTRIC** 

WITHSTANDING VOLTAGE: 1000V AC rms

CONTACT CODE 40 POWER CONTACT FOOTPRINT - 13.20mm

40 IS STANDARD AS SHOWN ON SHEETS 3 & 4

629-8W8-250-2N3

THIS SERIES FULLY CONFORMS TO THE EUROPEAN UNION DIRECTIVES 2011/65/EU FOR RoHS COMPLIANCY.

PCB EDGE