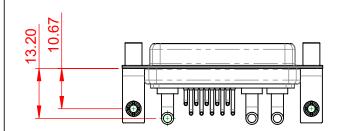

INSULATOR RESISTANCE: DIELECTRIC WITHSTANDING VOLTAGE:

.XX ±0.13

.XXX ±0.05

5000MΩ min. 1000V AC rms

| Γ | COMBINATION D-SUB                    |                                                                                                                                                                                                                  | SW REFERENCE NO.: 630 COMBO ASSEMBLY |                  |       |
|---|--------------------------------------|------------------------------------------------------------------------------------------------------------------------------------------------------------------------------------------------------------------|--------------------------------------|------------------|-------|
|   |                                      |                                                                                                                                                                                                                  | DRAWN: C.B                           | DATE: JAN. 01/20 | 19    |
|   |                                      |                                                                                                                                                                                                                  | CHECKED:                             | DATE:            |       |
| Γ | EDAC INC                             | THESE DRAWINGS AND SPECIFICATIONS<br>ARE THE PROPERTY OF EDAC INC., AND<br>SHALL NOT BE REPRODUCED, OR COPIED<br>OR USED AS THE BASIS FOR THE<br>MANUFACTURE OR SALE OF APPARATUS<br>WITHOUT WRITTEN PERMISSION. | SCALE: (IN C.A.D. 1:1)               | SHEET 1 OF       | 2     |
|   | TORONTO, ONTARIO<br>CANADA           |                                                                                                                                                                                                                  | DRAWING NUMBER: 630-13W3640-3N5      |                  | ISSUE |
|   | YOUR CONNECTION TO QUALITY & SERVICE |                                                                                                                                                                                                                  | PART NUMBER: 630-13W                 | 3640-3N5         | 1     |