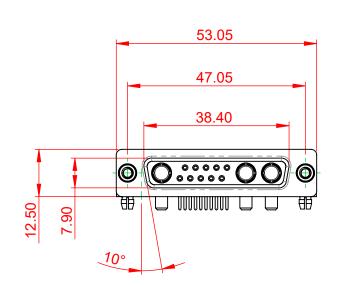

(1)





## NOTES:

MATERIAL: HOUSING: THERMOPLASTIC POLYESTER, UL94V-0 SHELL: STEEL, NICKEL PLATED CONTACT: COPPER ALLOY, 30µ GOLD PLATED OPERATING TEMPERATURE: -55°C ~ 125°C

POWER/CO-AX CONTACT RATING:30A (CURRENT)(IF PRESENT)SIGNAL CONTACT CURRENT RATING:5A PER CONTACTSIGNAL CONTACT RESISTANCE:10mΩ MAX.

INSULATOR RESISTANCE: DIELECTRIC WITHSTANDING VOLTAGE:

.XX ±0.13

.XXX ±0.05

5000MΩ min. 1000V AC rms



| Γ | COMBINATION D-SUB                    |                                                                                                                                                                                                                  | SW REFERENCE NO.: 630 COMBO ASSEMBLY |                  |       |
|---|--------------------------------------|----------------------