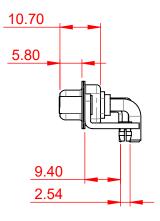

(1)





## NOTES:

MATERIAL: HOUSING: THERMOPLASTIC POLYESTER, UL94V-0 SHELL: STEEL, NICKEL PLATED CONTACT: COPPER ALLOY, 30µ GOLD PLATED OPERATING TEMPERATURE: -55°C ~ 125°C

POWER/CO-AX CONTACT RATING:30A (CURRENT)(IF PRESENT)SIGNAL CONTACT CURRENT RATING:5A PER CONTACTSIGNAL CONTACT RESISTANCE:10mΩ MAX.

INSULATOR RESISTANCE: DIELECTRIC WITHSTANDING VOLTAGE:

.XX ±0.13

.XXX ±0.05

5000MΩ min. 1000V AC rms



| Γ | COMBINATION D-SUB                    |                                                                                                                                                                                                                  | SW REFERENCE NO.: 630 COMBO ASSEMBLY |                  |       |
|---|--------------------------------------|------------------------