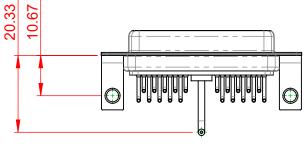

**INSULATOR RESISTANCE:** DIELECTRIC WITHSTANDING VOLTAGE:

|  | COMBINATION D-SUB                                                              |                                                                                                                                                                                                                | SW REFERENCE NO.: 630 COMBO ASSEMBLY |                  |       |
|--|--------------------------------------------------------------------------------|----------------------------------------------------------------------------------------------------------------------------------------------------------------------------------------------------------------|--------------------------------------|------------------|-------|
|  |                                                                                |                                                                                                                                                                                                                | DRAWN: C.B                           | DATE: JAN. 01/20 | 19    |
|  |                                                                                |                                                                                                                                                                                                                | CHECKED:                             | DATE:            |       |
|  | EDAC INC<br>TORONTO, ONTARIO<br>CANADA<br>YOUR CONNECTION TO QUALITY & SERVICE | THESE DRAWINGS AND SPECIFICATIONS<br>ARE THE PROPERTY OF EDAC INC.,AND<br>SHALL NOT BE REPRODUCED,OR COPIED<br>OR USED AS THE BASIS FOR THE<br>MANUFACTURE OR SALE OF APPARATUS<br>WITHOUT WRITTEN PERMISSION. | SCALE: (IN C.A.D. 1:1)               | SHEET 1 OF       | 2     |
|  |                                                                                |                                                                                                                                                                                                                | DRAWING NUMBER: 630-21W1250-1T4      |                  | ISSUE |
|  |                                                                                |                                                                                                                                                                                                                | PART NUMBER: 630-21W                 | 1250-1T4         | 1     |