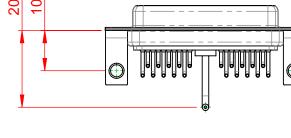

## -55°C ~ 125°C **OPERATING TEMPERATURE:**

.XX ±0.13

.XXX ±0.05

POWER/CO-AX CONTACT RATING: 10A (CURRENT) (IF PRESENT) SIGNAL CONTACT CURRENT RATING: 5A PER CONTACT SIGNAL CONTACT RESISTANCE:  $10m\Omega$  MAX.

**INSULATOR RESISTANCE:** DIELECTRIC WITHSTANDING VOLTAGE:

|  | COMBINATION D-SUB                                                              |                                                                                                                                                                                                                | SW REFERENCE NO.: 630 COMBO ASSEMBLY |                  |       |
|--|--------------------------------------------------------------------------------|----------------------------------------------------------------------------------------------------------------------------------------------------------------------------------------------------------------|--------------------------------------|------------------|-------|
|  |                                                                                |                                                                                                                                                                                                                | DRAWN: C.B                           | DATE: JAN. 01/20 | 19    |
|  |                                                                                |                                                                                                                                                                                                                | CHECKED:                             | DATE:            |       |
|  | EDAC INC<br>TORONTO, ONTARIO<br>CANADA<br>YOUR CONNECTION TO QUALITY & SERVICE | THESE DRAWINGS AND SPECIFICATIONS<br>ARE THE PROPERTY OF EDAC INC.,AND<br>SHALL NOT BE REPRODUCED,OR COPIED<br>OR USED AS THE BASIS FOR THE<br>MANUFACTURE OR SALE OF APPARATUS<br>WITHOUT WRITTEN PERMISSION. | SCALE: (IN C.A.D. 1:1)               | SHEET 1 OF       | 2     |
|  |                                                                                |                                                                                                                                                                                                                | DRAWING NUMBER: 630-21W1250-1T4      |                  | ISSUE |
|  |                                                                                |                                                                                                                                                                                                                | PART NUMBER: 630-21W                 | 1250-1T4         | 1     |