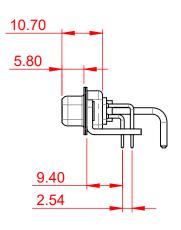

**INSULATOR RESISTANCE:** DIELECTRIC WITHSTANDING VOLTAGE:

|  | COMBINATION D-SUB                                                              |                                                                                                                                                                                                                | SW REFERENCE NO.: 630 COMBO ASSEMBLY |                  |       |
|--|--------------------------------------------------------------------------------|----------------------------------------------------------------------------------------------------------------------------------------------------------------------------------------------------------------|--------------------------------------|------------------|-------|
|  |                                                                                |                                                                                                                                                                                                                | DRAWN: C.B                           | DATE: JAN. 01/20 | 19    |
|  |                                                                                |                                                                                                                                                                                                                | CHECKED:                             | DATE:            |       |
|  | EDAC INC<br>TORONTO, ONTARIO<br>CANADA<br>YOUR CONNECTION TO QUALITY & SERVICE | THESE DRAWINGS AND SPECIFICATIONS<br>ARE THE PROPERTY OF EDAC INC.,AND<br>SHALL NOT BE REPRODUCED,OR COPIED<br>OR USED AS THE BASIS FOR THE<br>MANUFACTURE OR SALE OF APPARATUS<br>WITHOUT WRITTEN PERMISSION. | SCALE: (IN C.A.D. 1:1)               | SHEET 1 OF       | 2     |
|  |                                                                                |                                                                                                                                                                                                                | DRAWING NUMBER: 630-21W1250-1T4      |                  | ISSUE |
|  |                                                                                |                                                                                                                                                                                                                | PART NUMBER: 630-21W                 | 1250-1T4         | 1     |