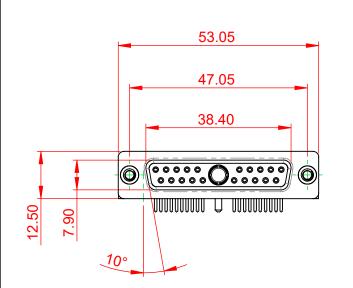

**INSULATOR RESISTANCE:** DIELECTRIC WITHSTANDING VOLTAGE:

|  | COMBINATION D-SUB                                                              |                                                                                                                                                                                                                | SW REFERENCE NO.: 630 COMBO ASSEMBLY |                  |       |
|--|--------------------------------------------------------------------------------|----------------------------------------------------------------------------------------------------------------------------------------------------------------------------------------------------------------|--------------------------------------|------------------|-------|
|  |                                                                                |                                                                                                                                                                                                                | DRAWN: C.B                           | DATE: JAN. 01/20 | 19    |
|  |                                                                                |                                                                                                                                                                                                                | CHECKED:                             | DATE:            |       |
|  | EDAC INC<br>TORONTO, ONTARIO<br>CANADA<br>YOUR CONNECTION TO QUALITY & SERVICE | THESE DRAWINGS AND SPECIFICATIONS<br>ARE THE PROPERTY OF EDAC INC.,AND<br>SHALL NOT BE REPRODUCED,OR COPIED<br>OR USED AS THE BASIS FOR THE<br>MANUFACTURE OR SALE OF APPARATUS<br>WITHOUT WRITTEN PERMISSION. | SCALE: (IN C.A.D. 1:1)               | SHEET 1 OF       | 2     |
|  |                                                                                |                                                                                                                                                                                                                | DRAWING NUMBER: 630-21W1250-1T4      |                  | ISSUE |
|  |                                                                                |                                                                                                                                                                                                                | PART NUMBER: 630-21W                 | 1250-1T4         | 1     |