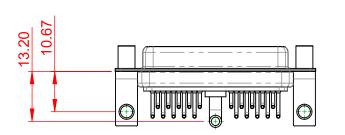

.XX ±0.13

.XXX ±0.05









## NOTES:

DIELECTRIC

WITHSTANDING VOLTAGE:

| OPERATING TEMPERATURE:                      | -55°C ~ 125°C                                                                             |
|---------------------------------------------|-------------------------------------------------------------------------------------------|
| MATERIAL:<br>HOUSING:<br>SHELL:<br>CONTACT: | THERMOPLASTIC POLYESTER, UL94V-0<br>STEEL, NICKEL PLATED<br>COPPER ALLOY, 30µ GOLD PLATED |





1000V AC rms



|  | COMBINATION D-SUB                 |                                                                      |                                                                 | SW REFERENCE NO.: 630 COMBO ASSEMBLY |            |                    |   |
|--|-----------------------------------|----------------------------------------------------------------------|-----------------------------------------------------------------|--------------------------------------|------------|--------------------|---|
|  |                                   |                                                                      |                                                                 | DRAWN: C.B                           |            | DATE: JAN. 01/2019 |   |
|  |