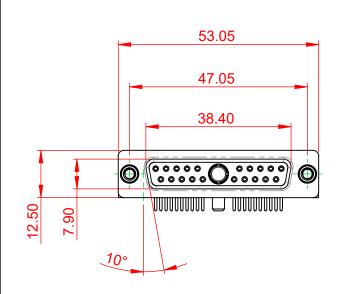

1000V AC rms

|  | COMBINATION D-SUB                 |                                                                      |                                                                 | SW REFERENCE NO.: 630 COMBO ASSEMBLY |            |                    |   |
|--|-----------------------------------|----------------------------------------------------------------------|-----------------------------------------------------------------|--------------------------------------|------------|--------------------|---|
|  |                                   |                                                                      |                                                                 | DRAWN: C.B                           |            | DATE: JAN. 01/2019 |   |
|  |                                   |                                                                      | CHECKED:                                                        |                                      | DATE:      |                    |   |
|  | EDACINC                           | THESE DRAWINGS AND SPECIFICATIONS<br>ARE THE PROPERTY OF EDAC INCAND | SCALE: (IN C.A.D. 1                                             | :1)                                  | SHEET 1 OF | 2                  |   |
|  |                                   | RONTO, ONTARIO<br>CANADA                                             | SHALL NOT BE REPRODUCED, OR COPIED OR USED AS THE BASIS FOR THE | DRAWING NUMBER: 630-21W1640-3NE      |            | ISSUE              |   |
|  | YOUR CONNECTION TO QUALITY & SERV | ALITY & SERVICE                                                      | MANUFACTURE OR SALE OF APPARATUS<br>WITHOUT WRITTEN PERMISSION. | PART NUMBER:                         | 630-21W    | 1640-3NE           | 1 |