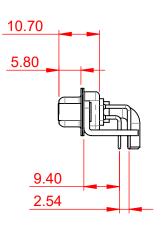

1000V AC rms

|  | COMBINATION D-SUB                 |                                                                      |                                                                 | SW REFERENCE NO.: 630 COMBO ASSEMBLY |            |                    |   |
|--|-----------------------------------|----------------------------------------------------------------------|-----------------------------------------------------------------|--------------------------------------|------------|--------------------|---|
|  |                                   |                                                                      |                                                                 | DRAWN: C.B                           |            | DATE: JAN. 01/2019 |   |
|  |                                   |                                                                      | CHECKED:                                                        |                                      | DATE:      |                    |   |
|  | EDACINC                           | THESE DRAWINGS AND SPECIFICATIONS<br>ARE THE PROPERTY OF EDAC INCAND | SCALE: (IN C.A.D. 1                                             | :1)                                  | SHEET 1 OF | 2                  |   |
|  |                                   | RONTO, ONTARIO<br>CANADA                                             | SHALL NOT BE REPRODUCED, OR COPIED OR USED AS THE BASIS FOR THE | DRAWING NUMBER: 630-21W1640-3NE      |            | ISSUE              |   |
|  | YOUR CONNECTION TO QUALITY & SERV | ALITY & SERVICE                                                      | MANUFACTURE OR SALE OF APPARATUS<br>WITHOUT WRITTEN PERMISSION. | PART NUMBER:                         | 630-21W    | 1640-3NE           | 1 |