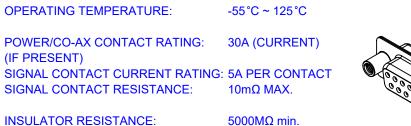

## NOTES:

DIELECTRIC

WITHSTANDING VOLTAGE:

| OPERATING TEMPERATURE:                      | -55°C ~ 125°C                                                                             |
|---------------------------------------------|-------------------------------------------------------------------------------------------|
| MATERIAL:<br>HOUSING:<br>SHELL:<br>CONTACT: | THERMOPLASTIC POLYESTER, UL94V-0<br>STEEL, NICKEL PLATED<br>COPPER ALLOY, 30µ GOLD PLATED |