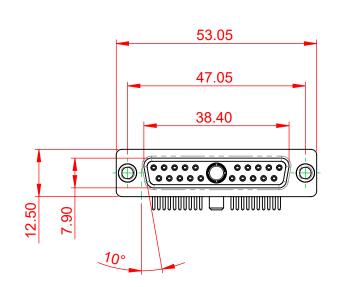

**INSULATOR RESISTANCE:** DIELECTRIC WITHSTANDING VOLTAGE:

| COMBINATION D-SUB                                                              |                                                                                                                                                                                                                | SW REFERENCE NO.: 630 COMBO ASSEMBLY |                               |       |
|--------------------------------------------------------------------------------|----------------------------------------------------------------------------------------------------------------------------------------------------------------------------------------------------------------|--------------------------------------|-------------------------------|-------|
|                                                                                |                                                                                                                                                                                                                | DRAWN: C.B                           | DATE: JAN. 01/20 <sup>-</sup> | 19    |
|                                                                                |                                                                                                                                                                                                                | CHECKED:                             | DATE:                         |       |
| EDAC INC<br>TORONTO, ONTARIO<br>CANADA<br>YOUR CONNECTION TO QUALITY & SERVICE | THESE DRAWINGS AND SPECIFICATIONS<br>ARE THE PROPERTY OF EDAC INC.,AND<br>SHALL NOT BE REPRODUCED,OR COPIED<br>OR USED AS THE BASIS FOR THE<br>MANUFACTURE OR SALE OF APPARATUS<br>WITHOUT WRITTEN PERMISSION. | SCALE: (IN C.A.D. 1:1)               | SHEET 1 OF                    | 2     |
|                                                                                |                                                                                                                                                                                                                | DRAWING NUMBER: 630-21W1640-4T1      |                               | ISSUE |
|                                                                                |                                                                                                                                                                                                                | PART NUMBER: 630-21W                 | 1640-4T1                      | 1     |