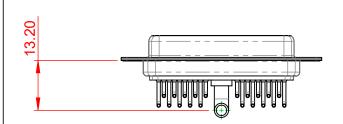

## NOTES:

MATERIAL: HOUSING: SHELL: CONTACT:

THERMOPLASTIC POLYESTER, UL94V-0 STEEL, TIN PLATED COPPER ALLOY, 30µ GOLD PLATED

**OPERATING TEMPERATURE:** 

.XX ±0.13

.XXX ±0.05

POWER/CO-AX CONTACT RATING: 40A (CURRENT) (IF PRESENT) SIGNAL CONTACT CURRENT RATING: 5A PER CONTACT SIGNAL CONTACT RESISTANCE:  $10m\Omega$  MAX.

**INSULATOR RESISTANCE:** DIELECTRIC WITHSTANDING VOLTAGE:

| COMBINATION D-SUB                                                              |                                                                                                                                                                                                                | SW REFERENCE NO.: 630 COMBO ASSEMBLY |                               |       |
|--------------------------------------------------------------------------------|----------------------------------------------------------------------------------------------------------------------------------------------------------------------------------------------------------------|--------------------------------------|-------------------------------|-------|
|                                                                                |                                                                                                                                                                                                                | DRAWN: C.B                           | DATE: JAN. 01/20 <sup>-</sup> | 19    |
|                                                                                |                                                                                                                                                                                                                | CHECKED:                             | DATE:                         |       |
| EDAC INC<br>TORONTO, ONTARIO<br>CANADA<br>YOUR CONNECTION TO QUALITY & SERVICE | THESE DRAWINGS AND SPECIFICATIONS<br>ARE THE PROPERTY OF EDAC INC.,AND<br>SHALL NOT BE REPRODUCED,OR COPIED<br>OR USED AS THE BASIS FOR THE<br>MANUFACTURE OR SALE OF APPARATUS<br>WITHOUT WRITTEN PERMISSION. | SCALE: (IN C.A.D. 1:1)               | SHEET 1 OF                    | 2     |
|                                                                                |                                                                                                                                                                                                                | DRAWING NUMBER: 630-21W1640-4T1      |                               | ISSUE |
|                                                                                |                                                                                                                                                                                                                | PART NUMBER: 630-21W                 | 1640-4T1                      | 1     |