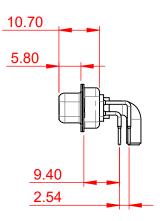

**INSULATOR RESISTANCE:** DIELECTRIC WITHSTANDING VOLTAGE:

| COMBINATION D-SUB                                                              |                                                                                                                                                                                                                | SW REFERENCE NO.: 630 COMBO ASSEMBLY |                               |       |
|--------------------------------------------------------------------------------|----------------------------------------------------------------------------------------------------------------------------------------------------------------------------------------------------------------|--------------------------------------|-------------------------------|-------|
|                                                                                |                                                                                                                                                                                                                | DRAWN: C.B                           | DATE: JAN. 01/20 <sup>-</sup> | 19    |
|                                                                                |                                                                                                                                                                                                                | CHECKED:                             | DATE:                         |       |
| EDAC INC<br>TORONTO, ONTARIO<br>CANADA<br>YOUR CONNECTION TO QUALITY & SERVICE | THESE DRAWINGS AND SPECIFICATIONS<br>ARE THE PROPERTY OF EDAC INC.,AND<br>SHALL NOT BE REPRODUCED,OR COPIED<br>OR USED AS THE BASIS FOR THE<br>MANUFACTURE OR SALE OF APPARATUS<br>WITHOUT WRITTEN PERMISSION. | SCALE: (IN C.A.D. 1:1)               | SHEET 1 OF                    | 2     |
|                                                                                |                                                                                                                                                                                                                | DRAWING NUMBER: 630-21W1640-4T1      |                               | ISSUE |
|                                                                                |                                                                                                                                                                                                                | PART NUMBER: 630-21W                 | 1640-4T1                      | 1     |