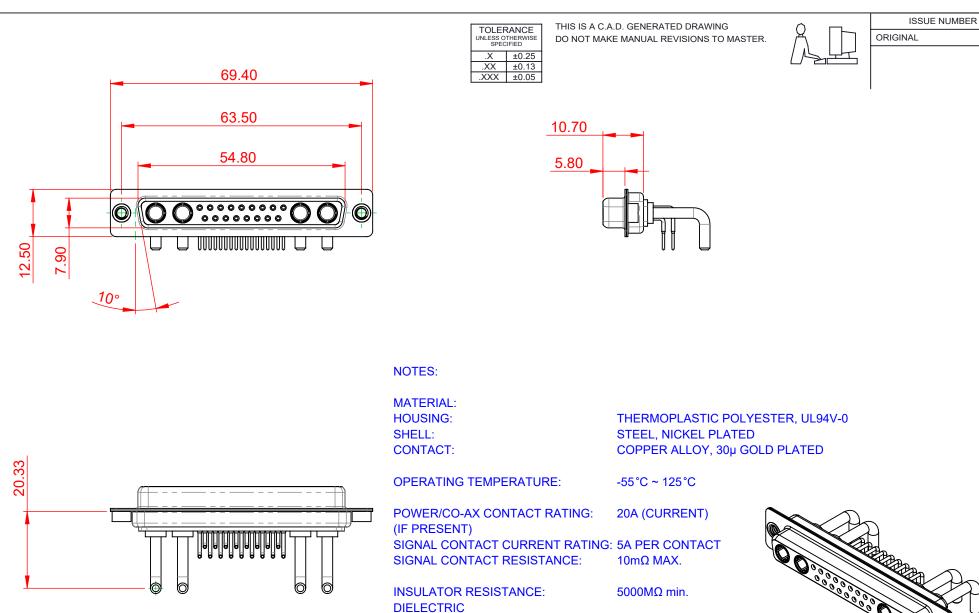

WITHSTANDING VOLTAGE:

1000V AC rms

(1)

|                                      |                                        |                                                                                                                                             | SW REFERENCE NO.: 630 COMBO ASSEMBLY |         |                    |       |
|--------------------------------------|----------------------------------------|---------------------------------------------------------------------------------------------------------------------------------------------|--------------------------------------|---------|--------------------|-------|
| (                                    | COMBINATION                            | D-SUB                                                                                                                                       | DRAWN: C.B                           |         | DATE: JAN. 01/2019 |       |
|                                      |                                        |                                                                                                                                             | CHECKED:                             |         | DATE:              |       |
|                                      | EDAC INC<br>TORONTO, ONTARIO<br>CANADA | THESE DRAWINGS AND SPECIFICATIONS<br>ARE THE PROPERTY OF EDAC INC.,AND<br>SHALL NOT BE REPRODUCED,OR COPIED<br>OR USED AS THE BASIS FOR THE | SCALE: (IN C.A.D. 1:1)               |         | SHEET 1 OF         | 2     |
|                                      |                                        |                                                                                                                                             | DRAWING NUMBER: 630-21W4             |         | 650-2NA            | ISSUE |
| YOUR CONNECTION TO QUALITY & SERVICE |                                        | MANUFACTURE OR SALE OF APPARATUS<br>WITHOUT WRITTEN PERMISSION.                                                                             | PART NUMBER: 63                      | 30-21W4 | 650-2NA            | 1     |