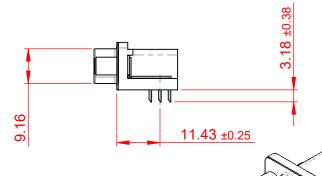

 THIS IS A C.A.D. GENERATED DRAWING DO NOT MAKE MANUAL REVISIONS TO MASTER.

ORIGINAL (1)

NOTES:

MATERIAL:

HOUSING: THERMOPLASTIC POLYESTER, UL94V-0

SHELL: STEEL, NICKEL PLATED

CONTACT: COPPER ALLOY, 15µ GOLD PLATING

OPERATING TEMPERATURE: -55°C TO +125°C

CURRENT RATING: 3A PER CONTACT

CONTACT RESISTANCE:  $25m\Omega$  MAX. INSULATOR RESISTANCE:  $5000M\Omega$  min.

**DIELECTRIC** 

WITHSTANDING VOLTAGE: 1000V AC rms

| 633 SERIES D-SUB CONNECTOR                                                                        |                                                                     | SW REFERENCE NO.: 633 ASSEMBLY |                    |       |
|---------------------------------------------------------------------------------------------------|---------------------------------------------------------------------|--------------------------------|--------------------|-------|
|                                                                                                   |                                                                     | DRAWN: C.B                     | DATE: AUG. 01/2018 |       |
|                                                                                                   |                                                                     | CHECKED:                       | DATE:              |       |
| EDAC INC                                                                                          | THESE DRAWINGS AND SPECIFICATIONS ARE THE PROPERTY OF EDAC INC.,AND | SCALE: (IN C.A.D. 1:1)         | SHEET 1 OF         | 1     |
| TORONTO, ONTARIO CANADA                                                                           | SHALL NOT BE REPRODUCED,OR COPIED OR USED AS THE BASIS FOR THE      | DRAWING NUMBER: 633-026-       | 363-550            | ISSUE |
| YOUR CONNECTION TO QUALITY & SERVICE MANUFACTURE OR SALE OF APPARATUM WITHOUT WRITTEN PERMISSION. |                                                                     | PART NUMBER: 633-026-          | 363-550            | 1     |