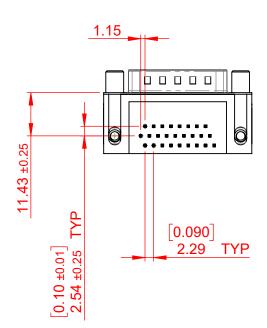

 THIS IS A C.A.D. GENERATED DRAWING DO NOT MAKE MANUAL REVISIONS TO MASTER.

ORIGINAL (1)

NOTES:

MATERIAL:

HOUSING: THERMOPLASTIC POLYESTER, UL94V-0

SHELL: STEEL, NICKEL PLATED

CONTACT: COPPER ALLOY, 15µ GOLD PLATING

OPERATING TEMPERATURE: -55°C TO +125°C

CURRENT RATING: 3A PER CONTACT

CONTACT RESISTANCE:  $25m\Omega$  MAX. INSULATOR RESISTANCE:  $5000M\Omega$  min.

**DIELECTRIC** 

WITHSTANDING VOLTAGE: 1000V AC rms

| 633 SERIES D-SUB CONNECTOR                                                                        |                                                                     | SW REFERENCE NO.: 633 ASSEMBLY |                    |       |
|---------------------------------------------------------------------------------------------------|---------------------------------------------------------------------|--------------------------------|--------------------|-------|
|                                                                                                   |                                                                     | DRAWN: C.B                     | DATE: AUG. 01/2018 |       |
|                                                                                                   |                                                                     | CHECKED:                       | DATE:              |       |
| EDAC INC                                                                                          | THESE DRAWINGS AND SPECIFICATIONS ARE THE PROPERTY OF EDAC INC.,AND | SCALE: (IN C.A.D. 1:1)         | SHEET 1 OF         | 1     |
| TORONTO, ONTARIO CANADA                                                                           | SHALL NOT BE REPRODUCED,OR COPIED OR USED AS THE BASIS FOR THE      | DRAWING NUMBER: 633-026-       | 363-550            | ISSUE |
| YOUR CONNECTION TO QUALITY & SERVICE MANUFACTURE OR SALE OF APPARATUM WITHOUT WRITTEN PERMISSION. |                                                                     | PART NUMBER: 633-026-          | 363-550            | 1     |