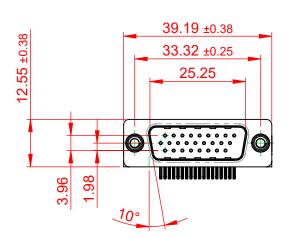

 THIS IS A C.A.D. GENERATED DRAWING DO NOT MAKE MANUAL REVISIONS TO MASTER.

ORIGINAL (1)

NOTES:

MATERIAL:

HOUSING: THERMOPLASTIC POLYESTER, UL94V-0

SHELL: STEEL, NICKEL PLATED

CONTACT: COPPER ALLOY, 15µ GOLD PLATING

OPERATING TEMPERATURE: -55°C TO +125°C

CURRENT RATING: 3A PER CONTACT

CONTACT RESISTANCE:  $25m\Omega$  MAX. INSULATOR RESISTANCE:  $5000M\Omega$  min.

**DIELECTRIC** 

WITHSTANDING VOLTAGE: 1000V AC rms

| 633 SERIES D-SUB CONNECTOR                                                                        |                                                                     | SW REFERENCE NO.: 633 ASSEMBLY |                    |       |
|---------------------------------------------------------------------------------------------------|---------------------------------------------------------------------|--------------------------------|--------------------|-------|
|                                                                                                   |                                                                     | DRAWN: C.B                     | DATE: AUG. 01/2018 |       |
|                                                                                                   |                                                                     | CHECKED:                       | DATE:              |       |
| EDAC INC                                                                                          | THESE DRAWINGS AND SPECIFICATIONS ARE THE PROPERTY OF EDAC INC.,AND | SCALE: (IN C.A.D. 1:1)         | SHEET 1 OF         | 1     |
| TORONTO, ONTARIO CANADA                                                                           | SHALL NOT BE REPRODUCED,OR COPIED OR USED AS THE BASIS FOR THE      | DRAWING NUMBER: 633-026-       | 363-550            | ISSUE |
| YOUR CONNECTION TO QUALITY & SERVICE MANUFACTURE OR SALE OF APPARATUM WITHOUT WRITTEN PERMISSION. |                                                                     | PART NUMBER: 633-026-          | 363-550            | 1     |