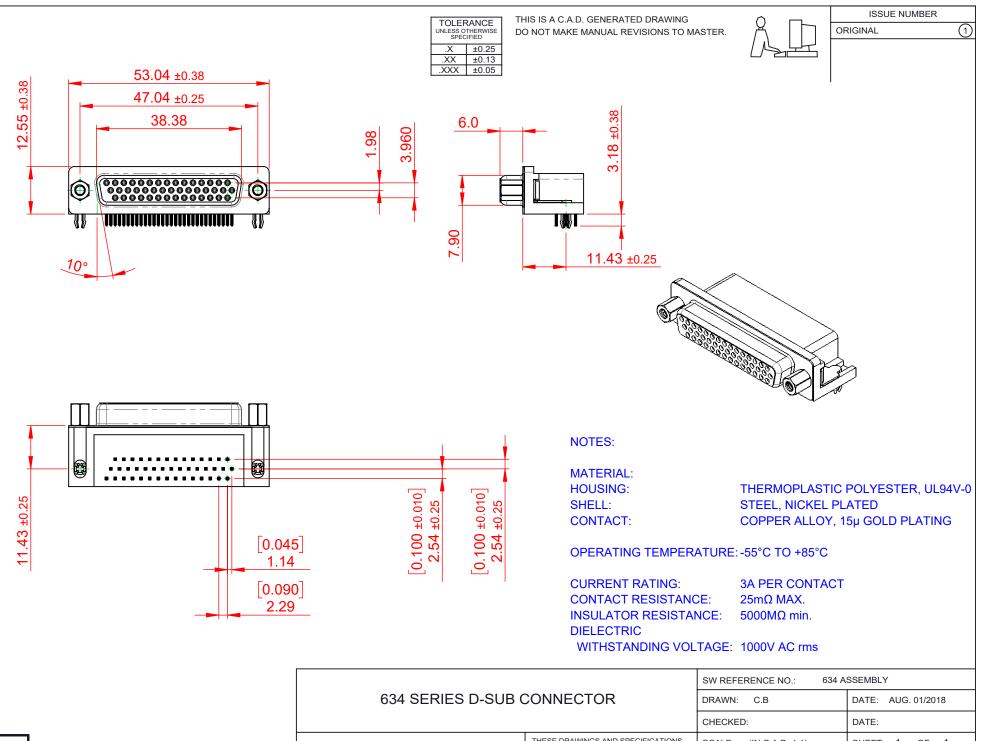

THIS SERIES FULLY CONFORMS TO THE EUROPEAN UNION DIRECTIVES 2011/65/EU FOR RoHS COMPLIANCY. COMPLIANT

J

|  | 634 SERIES D-SUB (                     | DRAWN: C.B                                                                                                                                                                                                     |                           | DATE: AUG. 01/2018 |          |    |       |  |
|--|----------------------------------------|----------------------------------------------------------------------------------------------------------------------------------------------------------------------------------------------------------------|---------------------------|--------------------|----------|----|-------|--|
|  |                                        | CHECKED:                                                                                                                                                                                                       |                           | DATE:              |          |    |       |  |
|  | EDAC INC<br>TORONTO, ONTARIO<br>CANADA | THESE DRAWINGS AND SPECIFICATIONS<br>ARE THE PROPERTY OF EDAC INC.,AND<br>SHALL NOT BE REPRODUCED,OR COPIED<br>OR USED AS THE BASIS FOR THE<br>MANUFACTURE OR SALE OF APPARATUS<br>WITHOUT WRITTEN PERMISSION. | SCALE: (IN C.A.D. 1       | :1)                | SHEET 1  | OF | 1     |  |
|  |                                        |                                                                                                                                                                                                                | DRAWING NUMBER: 634-044-3 |                    | -363-043 |    | ISSUE |  |
|  | YOUR CONNECTION TO QUALITY & SERVICE   |                                                                                                                                                                                                                | PART NUMBER:              | 634-044-3          | 363-043  |    | 1     |  |