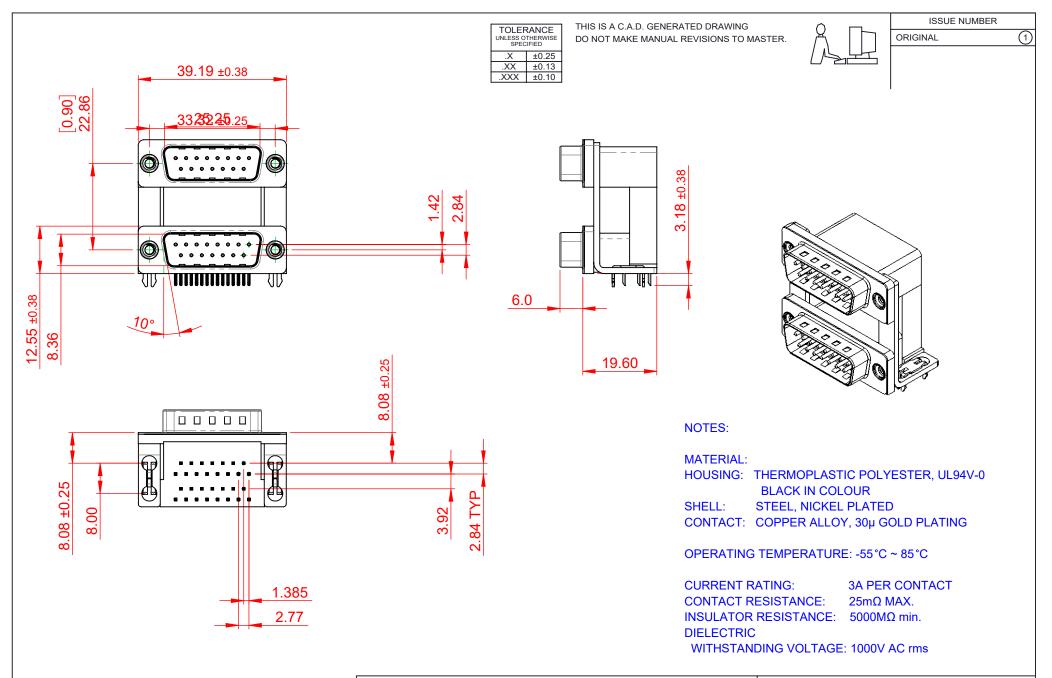

|                  |                    |                                                                                                                                       | SW REFERENCE NO.: 661 ASSEMBLY  |                |                    |   |  |
|------------------|--------------------|---------------------------------------------------------------------------------------------------------------------------------------|---------------------------------|----------------|--------------------|---|--|
|                  | 661 SERIES D-SUB C | 661 SERIES D-SUB CONNECTOR                                                                                                            |                                 | DATE:          | DATE: AUG. 01/2018 |   |  |
|                  |                    |                                                                                                                                       | CHECKED:                        | DATE:          |                    |   |  |
| MS TO            | EDAC INC           | THESE DRAWINGS AND SPECIFICATIONS<br>ARE THE PROPERTY OF EDAC INC.,AND                                                                | SCALE: 1:1                      | SHEE           | т 1 оғ             | 1 |  |
| CTIVES<br>IANCY. |                    | SHALL NOT BE REPRODUCED, OR COPIED<br>OR USED AS THE BASIS FOR THE<br>MANUFACTURE OR SALE OF APPARATUS<br>WITHOUT WRITTEN PERMISSION. | DRAWING NUMBER: 661-015-664-038 |                | ISSUE              |   |  |
|                  |                    |                                                                                                                                       | PART NUMBER: 66                 | 61-015-664-038 | 3                  | 1 |  |

THIS SERIES FULLY CONFORMS TO THE EUROPEAN UNION DIRECTIVES 2011/65/EU FOR R₀HS COMPLIANCY.