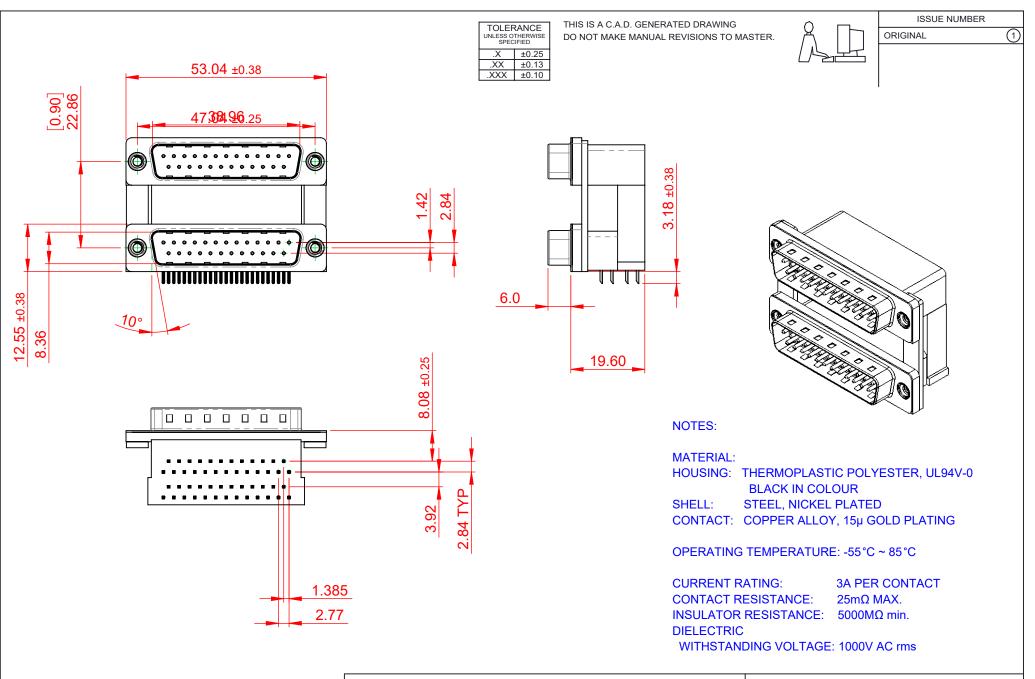

|                          |                                      |                                                                                                                                       | SW REFERENCE NO.: 661 ASSEMBLY |                 |            |       |
|--------------------------|--------------------------------------|---------------------------------------------------------------------------------------------------------------------------------------|--------------------------------|-----------------|------------|-------|
|                          | 661 SERIES D-SUB C                   | DRAWN: C.B                                                                                                                            |                                | DATE: AUG. 01/2 | 018        |       |
|                          |                                      |                                                                                                                                       | CHECKED:                       |                 | DATE:      |       |
| FORMS TO                 | EDAC INC                             | THESE DRAWINGS AND SPECIFICATIONS<br>ARE THE PROPERTY OF EDAC INC. AND                                                                | SCALE: 1:1                     |                 | SHEET 1 OF | 1     |
| DIRECTIVES<br>DMPLIANCY. | YOUR CONNECTION TO QUALITY & SERVICE | SHALL NOT BE REPRODUCED, OR COPIED<br>OR USED AS THE BASIS FOR THE<br>MANUFACTURE OR SALE OF APPARATUS<br>WITHOUT WRITTEN PERMISSION. | DRAWING NUMBER: 661-025-3      |                 | 364-008    | ISSUE |
|                          |                                      |                                                                                                                                       | PART NUMBER:                   | 661-025-3       | 364-008    | 1     |