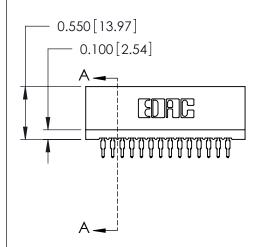

THIS IS A C.A.D. GENERATED DRAWING DO NOT MAKE MANUAL REVISIONS TO MASTER.

ISSUE NUMBER

ORIGINAL

Contact Information
525-P.C. Tail, High Point - Tail LG.=.175(4.45)
.100" (2.54mm) Contact Spacing x .200" (5.08mm) Row Spacing

725 Series Ultra-Mate Card Edge Connector - Press Fit

Part Number: 725-028-525-201

YOUR CONNECTION TO QUALITY & SERVICE

**EDAC INC** TORONTO, ONTARIO CANADA

THESE DRAWINGS AND SPECIFICATIONS ARE THE PROPERTY OF EDAC INC.,AND SHALL NOT BE REPRODUCED, OR COPIED OR USED AS THE BASIS FOR THE MANUFACTURE OR SALE OF APPARATUS WITHOUT WRITTEN PERMISSION.