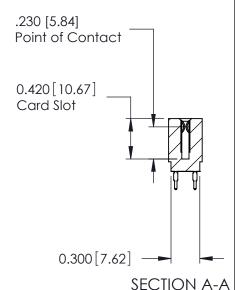

THIS IS A C.A.D. GENERATED DRAWING DO NOT MAKE MANUAL REVISIONS TO MASTER.

ISSUE NUMBER

ORIGINAL

Contact Information
525-P.C. Tail, High Point - Tail LG.=.175(4.45)
.100" (2.54mm) Contact Spacing x .200" (5.08mm) Row Spacing

725 Series Ultra-Mate Card Edge Connector - Press Fit

Part Number: 725-028-525-201

YOUR CONNECTION TO QUALITY & SERVICE

**EDAC INC** TORONTO, ONTARIO CANADA

THESE DRAWINGS AND SPECIFICATIONS ARE THE PROPERTY OF EDAC INC.,AND SHALL NOT BE REPRODUCED, OR COPIED OR USED AS THE BASIS FOR THE MANUFACTURE OR SALE OF APPARATUS WITHOUT WRITTEN PERMISSION.