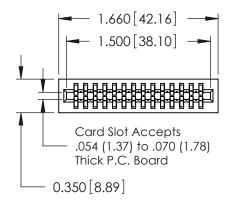

THIS IS A C.A.D. GENERATED DRAWING DO NOT MAKE MANUAL REVISIONS TO MASTER.

ISSUE NUMBER

ORIGINAL

Contact Information
525-P.C. Tail, High Point - Tail LG.=.175(4.45)
.100" (2.54mm) Contact Spacing x .200" (5.08mm) Row Spacing

725 Series Ultra-Mate Card Edge Connector - Press Fit

Part Number: 725-028-525-201

YOUR CONNECTION TO QUALITY & SERVICE

**EDAC INC** TORONTO, ONTARIO CANADA

THESE DRAWINGS AND SPECIFICATIONS ARE THE PROPERTY OF EDAC INC.,AND SHALL NOT BE REPRODUCED, OR COPIED OR USED AS THE BASIS FOR THE MANUFACTURE OR SALE OF APPARATUS WITHOUT WRITTEN PERMISSION.