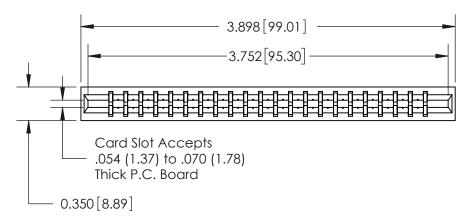

THIS IS A C.A.D. GENERATED DRAWING DO NOT MAKE MANUAL REVISIONS TO MASTER.

ISSUE NUMBER

ORIGINAL

Contact Information
560-Make Before Break (MBB) - Tail LG.=.190(4.83)
.156" (3.96mm) Contact Spacing x .200" (5.08mm) Row Spacing

ACAD REFERENCE NO.

J.LEE

DRAWN:

**SECTION A-A** 

737-ENG MASTER

DATE: AUG.28/09

737 Series Ultra-Mate Card Edge Connector - Press Fit

Part Number: 737-044-560-201