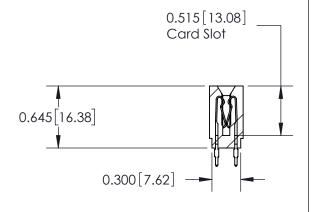

THIS IS A C.A.D. GENERATED DRAWING DO NOT MAKE MANUAL REVISIONS TO MASTER.

ISSUE NUMBER

ORIGINAL

Contact Information
560-Make Before Break (MBB) - Tail LG.=.190(4.83)
.156" (3.96mm) Contact Spacing x .200" (5.08mm) Row Spacing

ACAD REFERENCE NO.

J.LEE

DRAWN:

**SECTION A-A** 

737-ENG MASTER

DATE: AUG.28/09

737 Series Ultra-Mate Card Edge Connector - Press Fit

Part Number: 737-044-560-201