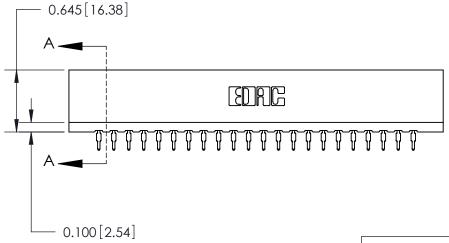

THIS IS A C.A.D. GENERATED DRAWING DO NOT MAKE MANUAL REVISIONS TO MASTER.

ISSUE NUMBER

ORIGINAL

Contact Information
560-Make Before Break (MBB) - Tail LG.=.190(4.83)
.156" (3.96mm) Contact Spacing x .200" (5.08mm) Row Spacing

ACAD REFERENCE NO.

J.LEE

DRAWN:

**SECTION A-A** 

737-ENG MASTER

DATE: AUG.28/09

737 Series Ultra-Mate Card Edge Connector - Press Fit

Part Number: 737-044-560-201