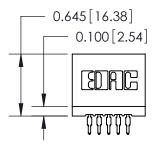

THIS IS A C.A.D. GENERATED DRAWING DO NOT MAKE MANUAL REVISIONS TO MASTER.

ISSUE NUMBER

ORIGINAL

745-ENG MASTER
DATE: MAY 04/09

SHEET 1 OF 2

ISSUE

DATE:

Contact Information
525-P.C. Tail, High Point - Tail LG.=.190(4.83)
.100" (2.54mm) Contact Spacing x .200" (5.08mm) Row Spacing

| 745 Series Ultra-Mate Card Edge Connector - Press Fit |                  |                                                                                                                                    | ACAD REFERENCE NO. |       |  |
|-------------------------------------------------------|------------------|------------------------------------------------------------------------------------------------------------------------------------|--------------------|-------|--|
|                                                       |                  |                                                                                                                                    | DRAWN:             | J.LEE |  |
| Part Number: 745-010-525-201                          |                  |                                                                                                                                    | CHECKED:           |       |  |
|                                                       | EDAC INC         | THESE DRAWINGS AND SPECIFICATIONS ARE THE PROPERTY OF EDAC INC.,AND SHALL NOT BE REPRODUCED,OR COPIED OR USED AS THE BASIS FOR THE | SCALE:             |       |  |
|                                                       | TORONTO, ONTARIO |                                                                                                                                    | DRAWING NUMBER     |       |  |
| YOUR CONNECTION TO QUALITY & SERVICE                  |                  | MANUFACTURE OR SALE OF APPARATUS WITHOUT WRITTEN PERMISSION.                                                                       | 745-ENG MASTER     |       |  |
|                                                       |                  |                                                                                                                                    |                    |       |  |