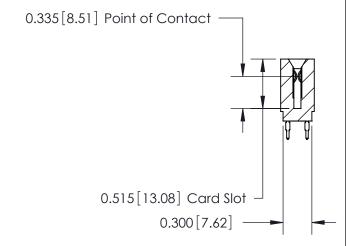

THIS IS A C.A.D. GENERATED DRAWING DO NOT MAKE MANUAL REVISIONS TO MASTER.

ISSUE NUMBER

ORIGINAL

745-ENG MASTER
DATE: MAY 04/09

SHEET 1 OF 2

ISSUE

DATE:

Contact Information
525-P.C. Tail, High Point - Tail LG.=.190(4.83)
.100" (2.54mm) Contact Spacing x .200" (5.08mm) Row Spacing

| 745 Series Ultra-Mate Card Edge Connector - Press Fit |                  |                                                                                                                                    | ACAD REFERENCE NO. |       |  |
|-------------------------------------------------------|------------------|------------------------------------------------------------------------------------------------------------------------------------|--------------------|-------|--|
|                                                       |                  |                                                                                                                                    | DRAWN:             | J.LEE |  |
| Part Number: 745-010-525-201                          |                  |                                                                                                                                    | CHECKED:           |       |  |
|                                                       | EDAC INC         | THESE DRAWINGS AND SPECIFICATIONS ARE THE PROPERTY OF EDAC INC.,AND SHALL NOT BE REPRODUCED,OR COPIED OR USED AS THE BASIS FOR THE | SCALE:             |       |  |
|                                                       | TORONTO, ONTARIO |                                                                                                                                    | DRAWING NUMBER     |       |  |
| YOUR CONNECTION TO QUALITY & SERVICE                  |                  | MANUFACTURE OR SALE OF APPARATUS WITHOUT WRITTEN PERMISSION.                                                                       | 745-ENG MASTER     |       |  |
|                                                       |                  |                                                                                                                                    |                    |       |  |