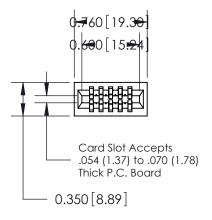

THIS IS A C.A.D. GENERATED DRAWING DO NOT MAKE MANUAL REVISIONS TO MASTER.

ISSUE NUMBER

ORIGINAL

745-ENG MASTER
DATE: MAY 04/09

SHEET 1 OF 2

ISSUE

DATE:

Contact Information
525-P.C. Tail, High Point - Tail LG.=.190(4.83)
.100" (2.54mm) Contact Spacing x .200" (5.08mm) Row Spacing

| 745 Series Ultra-Mate Card Edge Connector - Press Fit |                  |                                                                                                                                    | ACAD REFERENCE NO. |       |  |
|-------------------------------------------------------|------------------|------------------------------------------------------------------------------------------------------------------------------------|--------------------|-------|--|
|                                                       |                  |                                                                                                                                    | DRAWN:             | J.LEE |  |
| Part Number: 745-010-525-201                          |                  |                                                                                                                                    | CHECKED:           |       |  |
|                                                       | EDAC INC         | THESE DRAWINGS AND SPECIFICATIONS ARE THE PROPERTY OF EDAC INC.,AND SHALL NOT BE REPRODUCED,OR COPIED OR USED AS THE BASIS FOR THE | SCALE:             |       |  |
|                                                       | TORONTO, ONTARIO |                                                                                                                                    | DRAWING NUMBER     |       |  |
| YOUR CONNECTION TO QUALITY & SERVICE                  |                  | MANUFACTURE OR SALE OF APPARATUS WITHOUT WRITTEN PERMISSION.                                                                       | 745-ENG MASTER     |       |  |
|                                                       |                  |                                                                                                                                    |                    |       |  |