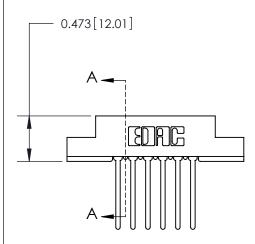

**SECTION A-A** 

.095 [2.41] Point of Contact (Measured from bottom of Card Slot)

Card Slot Accepts .054 [1.37] to .070 [1.78] Thick P.C. Board

807/857 Series High Temp Card Edge Connector Part Number: 807-006-445-102