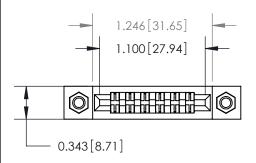

## **Mounting Option**

M3-0.5 Metric Threaded Inserts

Card Slot Accepts .054 [1.37] to .070 [1.78] Thick P.C. Board

807/857 Series High Temp Card Edge Connector Part Number: 807-012-400-207

YOUR CONNECTION TO QUALITY & SERVICE

| ACAD REFERENCE NO. 807 ENG MASTER |                  |
|-----------------------------------|------------------|
| DRAWN: J.LEE                      | DATE: AUG. 11/09 |
| CHECKED:                          | DATE:            |
| SCALE: NTS                        | SHEET 1 OF 2     |
| DRAWING NUMBER                    | ISSUE            |