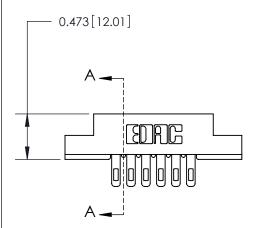

## **Contact Detail**

Wire Hole .087x.013(2.21x0.33) - Tail LG .282(7.16) .156 [3.96] Contact Spacing x .200 [5.08] Row Spacing

**See Accompanying Page for:** 

**Contact Bend Details** 

**SECTION A-A** 

.095 [2.41] Point of Contact (Measured from bottom of Card Slot)