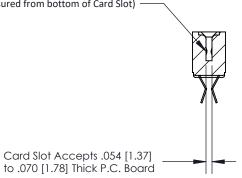

## **Contact Detail**

Extender Board Bend (Code 500 Contacts)

.156 [3.96] Contact Spacing x .200 [5.08] Row Spacing

**See Accompanying Page for:** 

**Contact Bend Details** 

**SECTION A-A** 

.095 [2.41] Point of Contact (Measured from bottom of Card Slot)