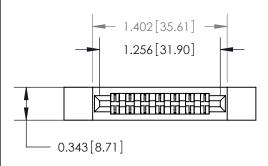

807/857 Series High Temp Card Edge Connector Part Number: 807-014-455-212

YOUR CONNECTION TO QUALITY & SERVICE

| ACAD REFERENCE NO. 807 ENG MASTER |                  |
|-----------------------------------|------------------|
| DRAWN: J.LEE                      | DATE: AUG. 11/09 |
| CHECKED:                          | DATE:            |
| SCALE: NTS                        | SHEET 1 OF 2     |
| DRAWING NUMBER                    | ISSUE            |