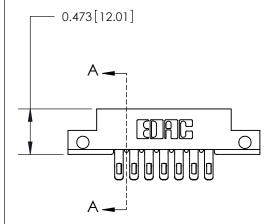

## **Mounting Option**

.128 (3.25) Dia. Side Mounting Holes

807/857 Series High Temp Card Edge Connector Part Number: 807-014-455-212

YOUR CONNECTION TO QUALITY & SERVICE

| ACAD REFERENCE NO. 807 ENG MASTER |                  |
|-----------------------------------|------------------|
| DRAWN: J.LEE                      | DATE: AUG. 11/09 |
| CHECKED:                          | DATE:            |
| SCALE: NTS                        | SHEET 1 OF 2     |
| DRAWING NUMBER                    | ISSUE            |