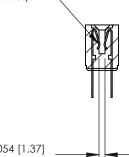

## **Contact Detail**

Wire Hole .087x.013(2.21x0.33) - Tail LG .282(7.16)

.156 [3.96] Contact Spacing x .200 [5.08] Row Spacing

**SECTION A-A** 

.095 [2.41] Point of Contact (Measured from bottom of Card Slot)

Card Slot Accepts .054 [1.37] to .070 [1.78] Thick P.C. Board

**See Accompanying Page for:** 

**Contact Bend Details** 

807/857 Series High Temp Card Edge Connector Part Number: 807-040-400-207

|   | DRAWN: J.LEE   | DATE: AUG. 11/09 |
|---|----------------|------------------|
|   | CHECKED:       | DATE:            |
|   | SCALE: NTS     | SHEET 1 OF 2     |
| 0 | DRAWING NUMBER | ISSUE            |