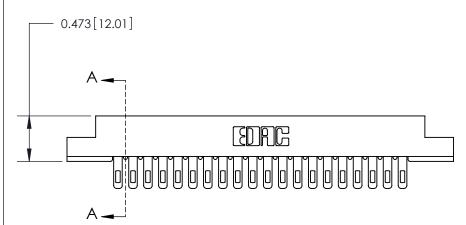

## **Contact Detail**

Wire Hole .087x.013(2.21x0.33) - Tail LG .282(7.16)

.156 [3.96] Contact Spacing x .200 [5.08] Row Spacing

**SECTION A-A** 

.095 [2.41] Point of Contact (Measured from bottom of Card Slot)

Card Slot Accepts .054 [1.37] to .070 [1.78] Thick P.C. Board

**See Accompanying Page for:** 

**Contact Bend Details** 

807/857 Series High Temp Card Edge Connector Part Number: 807-040-400-207

|   | DRAWN: J.LEE   | DATE: AUG. 11/09 |
|---|----------------|------------------|
|   | CHECKED:       | DATE:            |
|   | SCALE: NTS     | SHEET 1 OF 2     |
| 0 | DRAWING NUMBER | ISSUE            |