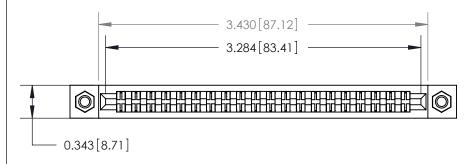

Card Slot Accepts .054 [1.37] to .070 [1.78] Thick P.C. Board

**See Accompanying Page for:** 

**Contact Bend Details** 

807/857 Series High Temp Card Edge Connector Part Number: 807-040-400-207

|   | DRAWN: J.LEE   | DATE: AUG. 11/09 |
|---|----------------|------------------|
|   | CHECKED:       | DATE:            |
|   | SCALE: NTS     | SHEET 1 OF 2     |
| 0 | DRAWING NUMBER | ISSUE            |