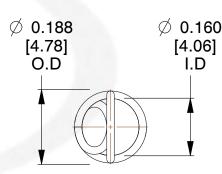

## NOTES:

1. Material: Music Wire

2. Finish:

3. Sugg Max. Load : 0.550 (lbs) 4. Sugg Max. Deflection : 3.500 (in)

5. All Drawing Dimensions are in Inches [mm]

6. Coil Coun

info@centuryspring.com

800.237.5225

3.000

SCALE

sclose ot g.

**EXTENSION SPRINGS** 

**ZZ3-11** 

**COMPONENT** 

SPRINGS

UNIT