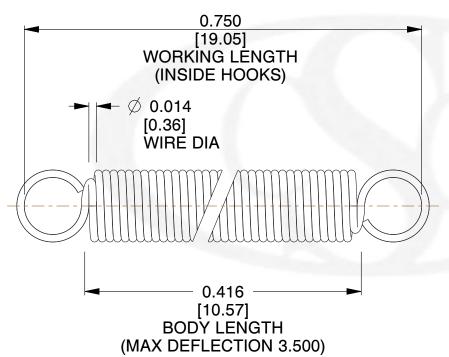

## NOTES:

1. Material: Music Wire

2. Finish:

3. Sugg Max. Load : 0.550 (lbs) 4. Sugg Max. Deflection : 3.500 (in)

5. All Drawing Dimensions are in Inches [mm]

6. Coil Coun

info@centuryspring.com

800.237.5225

3.000

SCALE

sclose ot g.

**EXTENSION SPRINGS** 

**ZZ3-11** 

**COMPONENT** 

SPRINGS

UNIT