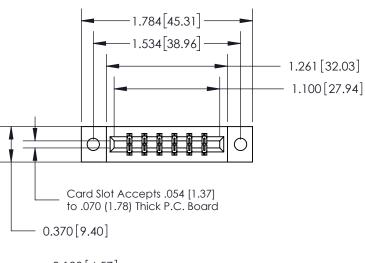

## **See Accompanying Page for:**

- **Bend Detail**
- **Mounting Options**

THIS IS A C.A.D. GENERATED DRAWING DO NOT MAKE MANUAL REVISIONS TO MASTER.

ISSUE NUMBER ORIGINAL

833 Series High Temp Card Edge Connector Part Number: 833-012-500-802