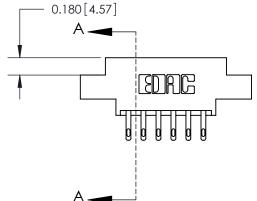

## **Contact Detail**

500-Wire Hole .050x.025(1.27x0.64) - Tail LG=.260(6.60) .156 [3.96] Contact Spacing x .200 [5.08] Row Spacing