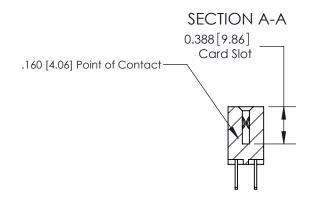

## **Contact Detail**

500-Wire Hole .050x.025(1.27x0.64) - Tail LG=.260(6.60) .156 [3.96] Contact Spacing x .200 [5.08] Row Spacing