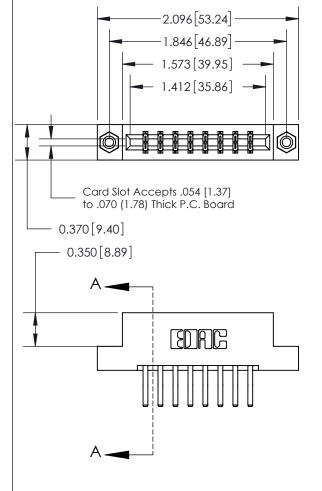

ISSUE NUMBER ORIGINAL

833 Series High Temp Card Edge Connector Part Number: 833-016-560-208

**EDAC INC** TORONTO, ONTARIO CANADA

THESE DRAWINGS AND SPECIFICATIONS ARE THE PROPERTY OF EDAC INC.,AND SHALL NOT BE REPRODUCED, OR COPIED OR USED AS THE BASIS FOR THE MANUFACTURE OR SALE OF APPARATUS WITHOUT WRITTEN PERMISSION.

| ACAD REFERENCE NO. | 833 ENG MASTER   |  |  |
|--------------------|------------------|--|--|
| DRAWN: J.LEE       | DATE: OCT. 14/09 |  |  |
| CHECKED:           | DATE:            |  |  |
| SCALE: NTS         | SHEET 1 OF 3     |  |  |
| DRAWING NUMBER     | ISSUE            |  |  |
| 833 Assembly       | 1                |  |  |