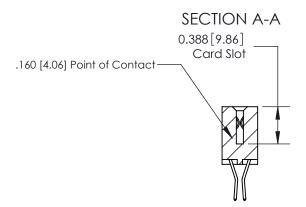

## **Contact Detail**

560-Extender Board Bend (Code 523 Contacts)

.156 [3.96] Contact Spacing x .200 [5.08] Row Spacing

**See Accompanying Page for:** 

- **Bend Detail**
- **Mounting Options**

THIS IS A C.A.D. GENERATED DRAWING DO NOT MAKE MANUAL REVISIONS TO MASTER.

ORIGINAL (1)

ORIGINAL

| 833 Series High Temp Card Edge Connector<br>Contact Bend Detail       |                                                                                                                                                                                                 | ACAD REFERENCE NO. | 833 ENG MASTER   |               |
|-----------------------------------------------------------------------|-------------------------------------------------------------------------------------------------------------------------------------------------------------------------------------------------|--------------------|------------------|---------------|
|                                                                       |                                                                                                                                                                                                 | DRAWN: J.LEE       | DATE: OCT. 14/09 |               |
|                                                                       |                                                                                                                                                                                                 | CHECKED: DATE:     |                  |               |
| EDAC INC TORONTO, ONTARIO CANADA YOUR CONNECTION TO QUALITY & SERVICE | THESE DRAWINGS AND SPECIFICATIONS ARE THE PROPERTY OF EDAC INC.,AND SHALL NOT BE REPRODUCED,OR COPIED OR USED AS THE BASIS FOR THE MANUFACTURE OR SALE OF APPARATUS WITHOUT WRITTEN PERMISSION. | SCALE: NTS         | SHEET 2          | 2 <b>OF</b> 3 |
|                                                                       |                                                                                                                                                                                                 | DRAWING NUMBER     |                  | ISSUE         |
|                                                                       |                                                                                                                                                                                                 | 833 Assembly       |                  | 1             |