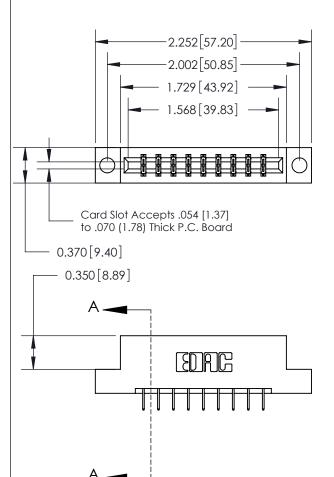

ISSUE NUMBER ORIGINAL

833 Series High Temp Card Edge Connector Part Number: 833-018-524-204

**EDAC INC** TORONTO, ONTARIO CANADA

THESE DRAWINGS AND SPECIFICATIONS ARE THE PROPERTY OF EDAC INC.,AND SHALL NOT BE REPRODUCED,OR COPIED OR USED AS THE BASIS FOR THE MANUFACTURE OR SALE OF APPARATUS WITHOUT WRITTEN PERMISSION.

| ACAD REFERENCE NO. | 833 ENG MASTER   |  |  |
|--------------------|------------------|--|--|
| DRAWN: J.LEE       | DATE: OCT. 14/09 |  |  |
| CHECKED:           | DATE:            |  |  |
| SCALE: NTS         | SHEET 1 OF 3     |  |  |
| DRAWING NUMBER     | ISSUE            |  |  |
| 833 Assembly       | 1                |  |  |