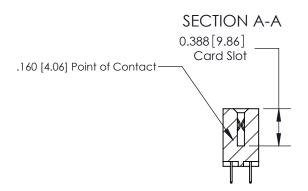

ISSUE NUMBER ORIGINAL

833 Series High Temp Card Edge Connector Part Number: 833-018-524-204

**EDAC INC** TORONTO, ONTARIO CANADA

THESE DRAWINGS AND SPECIFICATIONS ARE THE PROPERTY OF EDAC INC.,AND SHALL NOT BE REPRODUCED,OR COPIED OR USED AS THE BASIS FOR THE MANUFACTURE OR SALE OF APPARATUS WITHOUT WRITTEN PERMISSION.

| ACAD REFERENCE NO. | 833 ENG MASTER   |  |  |
|--------------------|------------------|--|--|
| DRAWN: J.LEE       | DATE: OCT. 14/09 |  |  |
| CHECKED:           | DATE:            |  |  |
| SCALE: NTS         | SHEET 1 OF 3     |  |  |
| DRAWING NUMBER     | ISSUE            |  |  |
| 833 Assembly       | 1                |  |  |