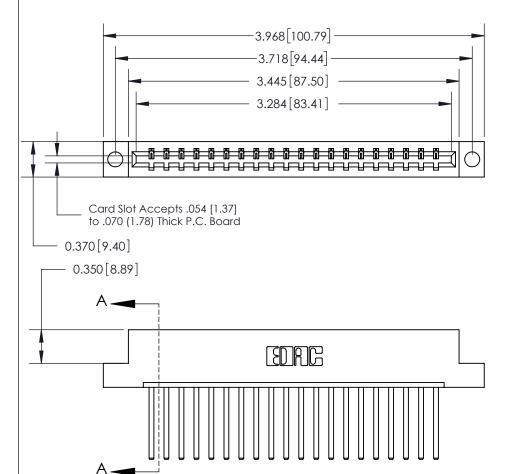

ORIGINAL

SECTION A-A 0.388 [9.86] Card Slot .160 [4.06] Point of Contact-

## See Accompanying Page for:

- **Bend Detail**
- **Mounting Options**

833 Series High Temp Card Edge Connector Part Number: 833-020-544-104

**EDAC INC** TORONTO, ONTARIO CANADA

THESE DRAWINGS AND SPECIFICATIONS ARE THE PROPERTY OF EDAC INC.,AND SHALL NOT BE REPRODUCED, OR COPIED OR USED AS THE BASIS FOR THE MANUFACTURE OR SALE OF APPARATUS WITHOUT WRITTEN PERMISSION.

| ACAD REFERENCE NO. | 833 ENG MASTER   |  |  |
|--------------------|------------------|--|--|
| DRAWN: J.LEE       | DATE: OCT. 14/09 |  |  |
| CHECKED:           | DATE:            |  |  |
| SCALE: NTS         | SHEET 1 OF 3     |  |  |
| DRAWING NUMBER     | ISSUE            |  |  |
| 833 Assembly       | 1                |  |  |