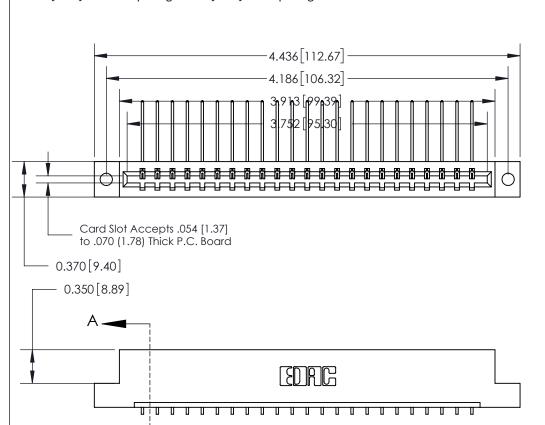

## **See Accompanying Page for:**

- **Bend Detail**
- **Mounting Options**

833 Series High Temp Card Edge Connector Part Number: 833-023-559-102

**EDAC INC** TORONTO, ONTARIO CANADA

THESE DRAWINGS AND SPECIFICATIONS ARE THE PROPERTY OF EDAC INC.,AND SHALL NOT BE REPRODUCED, OR COPIED OR USED AS THE BASIS FOR THE MANUFACTURE OR SALE OF APPARATUS WITHOUT WRITTEN PERMISSION.

| ACAD REFERENCE NO. | 833 ENG MASTER   |  |  |
|--------------------|------------------|--|--|
| DRAWN: J.LEE       | DATE: OCT. 14/09 |  |  |
| CHECKED:           | DATE:            |  |  |
| SCALE: NTS         | SHEET 1 OF 3     |  |  |
| DRAWING NUMBER     | ISSUE            |  |  |
| 833 Assembly       | 1                |  |  |