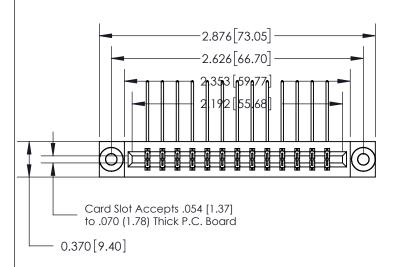

ACAD DEFEDENCE NO

833 Series High Temp Card Edge Connector Part Number: 833-026-559-803

**EDAC INC** TORONTO, ONTARIO CANADA

THESE DRAWINGS AND SPECIFICATIONS ARE THE PROPERTY OF EDAC INC.,AND SHALL NOT BE REPRODUCED, OR COPIED OR USED AS THE BASIS FOR THE MANUFACTURE OR SALE OF APPARATUS WITHOUT WRITTEN PERMISSION.

| ACAD REFERENCE NO. | 833 ENG MASTER   |  |  |
|--------------------|------------------|--|--|
| DRAWN: J.LEE       | DATE: OCT. 14/09 |  |  |
| CHECKED:           | DATE:            |  |  |
| SCALE: NTS         | SHEET 1 OF 3     |  |  |
| DRAWING NUMBER     | ISSUE            |  |  |
| 833 Assembly       | 1                |  |  |