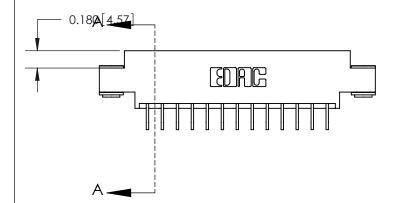

## **Contact Detail**

559-90 Degree Bend (Code 541 Contacts)

.156 [3.96] Contact Spacing x .200 [5.08] Row Spacing

## **See Accompanying Page for:**

- **Bend Detail**
- **Mounting Options**

THIS IS A C.A.D. GENERATED DRAWING DO NOT MAKE MANUAL REVISIONS TO MASTER.

ISSUE NUMBER

ORIGINAL

|                               | SECTION A-A |
|-------------------------------|-------------|
|                               | 0.388[9.86] |
| 1/0/1/0/10 1 10 1             | Card Slot   |
| .160 [4.06] Point of Contact— |             |
|                               |             |
|                               |             |
|                               | <b>1</b>    |
|                               |             |
|                               |             |
|                               | T           |
|                               |             |