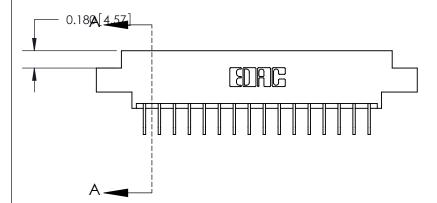

**Mounting Option** 

07-M3-0.5 Metric Threaded Inserts

## 833 Series High Temp Card Edge Connector Part Number: 833-032-558-807

**Bend Detail Mounting Options** 

|                    | EDAC INC          |
|--------------------|-------------------|
|                    | TORONTO, ONTARIO  |
|                    | CANADA            |
| YOUR CONNECTION TO | QUALITY & SERVICE |