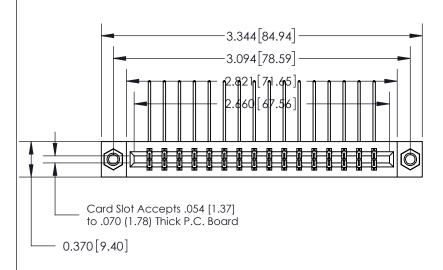

## **Contact Detail**

558-90 Degree Bend (Code 541 Contacts)

.156 [3.96] Contact Spacing x .200 [5.08] Row Spacing

**See Accompanying Page for:** 

THIS IS A C.A.D. GENERATED DRAWING DO NOT MAKE MANUAL REVISIONS TO MASTER.

ISSUE NUMBER ORIGINAL

SECTION A-A

0.388 [9.86] Card Slot .160 [4.06] Point of Contact-