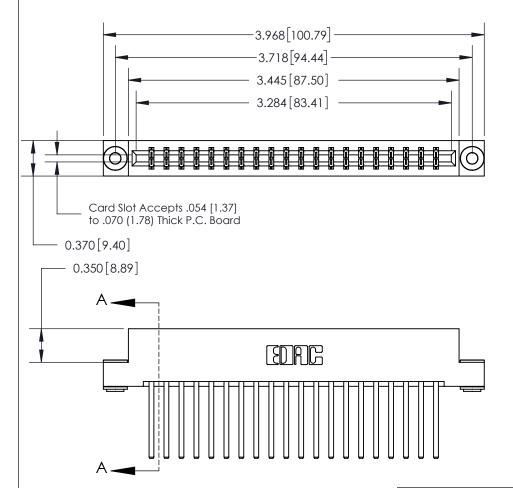

## **See Accompanying Page for:**

- **Bend Detail**
- **Mounting Options**

833 Series High Temp Card Edge Connector Part Number: 833-040-544-203

**EDAC INC** TORONTO, ONTARIO CANADA

THESE DRAWINGS AND SPECIFICATIONS ARE THE PROPERTY OF EDAC INC.,AND SHALL NOT BE REPRODUCED, OR COPIED OR USED AS THE BASIS FOR THE MANUFACTURE OR SALE OF APPARATUS WITHOUT WRITTEN PERMISSION.

| ACAD REFERENCE NO. | 833 ENG MASTER   |  |  |
|--------------------|------------------|--|--|
| DRAWN: J.LEE       | DATE: OCT. 14/09 |  |  |
| CHECKED:           | DATE:            |  |  |
| SCALE: NTS         | SHEET 1 OF 3     |  |  |
| DRAWING NUMBER     | ISSUE            |  |  |
| 833 Assembly       | 1                |  |  |