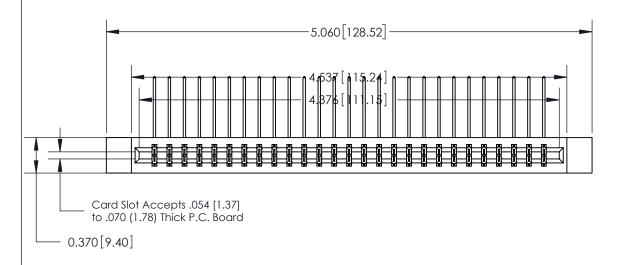

## **See Accompanying Page for:**

- **Bend Detail**
- **Mounting Options**

833 Series High Temp Card Edge Connector Part Number: 833-054-559-812

**EDAC INC** TORONTO, ONTARIO CANADA

THESE DRAWINGS AND SPECIFICATIONS ARE THE PROPERTY OF EDAC INC.,AND SHALL NOT BE REPRODUCED,OR COPIED OR USED AS THE BASIS FOR THE MANUFACTURE OR SALE OF APPARATUS WITHOUT WRITTEN PERMISSION.

## SECTION A-A 0.388 [9.86] Card Slot .160 [4.06] Point of Contact-