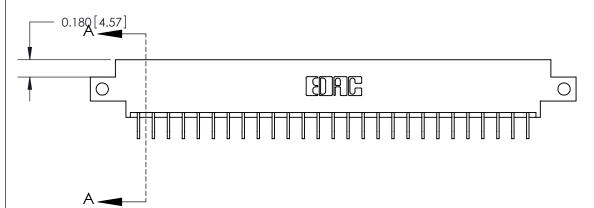

**Mounting Option** 

12-.128 (3.25) Dia. Side Mounting Holes

## **Contact Detail**

559-90 Degree Bend (Code 541 Contacts)

.156 [3.96] Contact Spacing x .200 [5.08] Row Spacing

THIS IS A C.A.D. GENERATED DRAWING DO NOT MAKE MANUAL REVISIONS TO MASTER.



ISSUE NUMBER

ORIGINAL





## SECTION A-A 0.388 [9.86] Card Slot .160 [4.06] Point of Contact-

## **See Accompanying Page for:**

- **Bend Detail**
- **Mounting Options**

833 Series High Temp Card Edge Connector Part Number: 833-054-559-812



**EDAC INC** TORONTO, ONTARIO CANADA

THESE DRAWINGS AND SPECIFICATIONS ARE THE PROPERTY OF EDAC INC.,AND SHALL NOT BE REPRODUCED,OR COPIED OR USED AS THE BASIS FOR THE MANUFACTURE OR SALE OF APPARATUS WITHOUT WRITTEN PERMISSION.

| ACAD REFERENCE NO. | 833 ENG MASTER   |  |  |
|--------------------|------------------|--|--|
| DRAWN: J.LEE       | DATE: OCT. 14/09 |  |  |
| CHECKED:           | DATE:            |  |  |
| SCALE: NTS         | SHEET 1 OF 3     |  |  |
| DRAWING NUMBER     | ISSUE            |  |  |
| 833 Assembly       | 1                |  |  |



ORIGINAL