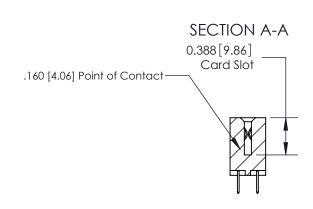

ORIGINAL (1)

ORIGINAL

| 833 Series High Temp Card Edge Connector<br>Contact Bend Detail                                            |                                                                                                                                                                 | ACAD REFERENCE NO. | 833 ENG MASTER   |               |
|------------------------------------------------------------------------------------------------------------|-----------------------------------------------------------------------------------------------------------------------------------------------------------------|--------------------|------------------|---------------|
|                                                                                                            |                                                                                                                                                                 | DRAWN: J.LEE       | DATE: OCT. 14/09 |               |
|                                                                                                            |                                                                                                                                                                 | CHECKED: DATE:     |                  |               |
| TORONTO, ONTARIO CANADA  ARE THE PROPERTY OF SHALL NOT BE REPRODO ON USED AS THE BASIS MANUFACTURE OR SALI | THESE DRAWINGS AND SPECIFICATIONS                                                                                                                               | SCALE: NTS         | SHEET 2          | 2 <b>OF</b> 3 |
|                                                                                                            | ARE THE PROPERTY OF EDAC INC., AND SHALL NOT BE REPRODUCED, OR COPIED OR USED AS THE BASIS FOR THE MANUFACTURE OR SALE OF APPARATUS WITHOUT WRITTEN PERMISSION. | DRAWING NUMBER     |                  | ISSUE         |
|                                                                                                            |                                                                                                                                                                 | 833 Assembly       |                  | 1             |