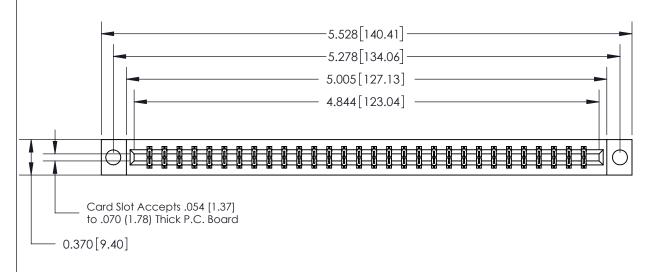

**See Accompanying Page for:** 

- **Bend Detail**
- **Mounting Options**

833 Series High Temp Card Edge Connector Part Number: 833-060-520-804

**EDAC INC** TORONTO, ONTARIO CANADA

THESE DRAWINGS AND SPECIFICATIONS ARE THE PROPERTY OF EDAC INC.,AND SHALL NOT BE REPRODUCED, OR COPIED OR USED AS THE BASIS FOR THE MANUFACTURE OR SALE OF APPARATUS WITHOUT WRITTEN PERMISSION.

| ACAD REFERENCE NO. | 833 ENG MASTER   |  |  |
|--------------------|------------------|--|--|
| DRAWN: J.LEE       | DATE: OCT. 14/09 |  |  |
| CHECKED:           | DATE:            |  |  |
| SCALE: NTS         | SHEET 1 OF 3     |  |  |
| DRAWING NUMBER     | ISSUE            |  |  |
| 833 Assembly       | 1                |  |  |