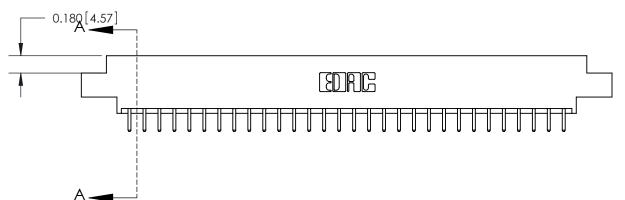

ORIGINAL (1)

ORIGINAL

| 833 Series High Temp Card Edge Connector<br>Contact Bend Detail                                            |                                                                                                                                                                 | ACAD REFERENCE NO. | 833 ENG MASTER   |               |
|------------------------------------------------------------------------------------------------------------|-----------------------------------------------------------------------------------------------------------------------------------------------------------------|--------------------|------------------|---------------|
|                                                                                                            |                                                                                                                                                                 | DRAWN: J.LEE       | DATE: OCT. 14/09 |               |
|                                                                                                            |                                                                                                                                                                 | CHECKED: DATE:     |                  |               |
| TORONTO, ONTARIO CANADA  ARE THE PROPERTY OF SHALL NOT BE REPRODO ON USED AS THE BASIS MANUFACTURE OR SALI | THESE DRAWINGS AND SPECIFICATIONS                                                                                                                               | SCALE: NTS         | SHEET 2          | 2 <b>OF</b> 3 |
|                                                                                                            | ARE THE PROPERTY OF EDAC INC., AND SHALL NOT BE REPRODUCED, OR COPIED OR USED AS THE BASIS FOR THE MANUFACTURE OR SALE OF APPARATUS WITHOUT WRITTEN PERMISSION. | DRAWING NUMBER     |                  | ISSUE         |
|                                                                                                            |                                                                                                                                                                 | 833 Assembly       |                  | 1             |