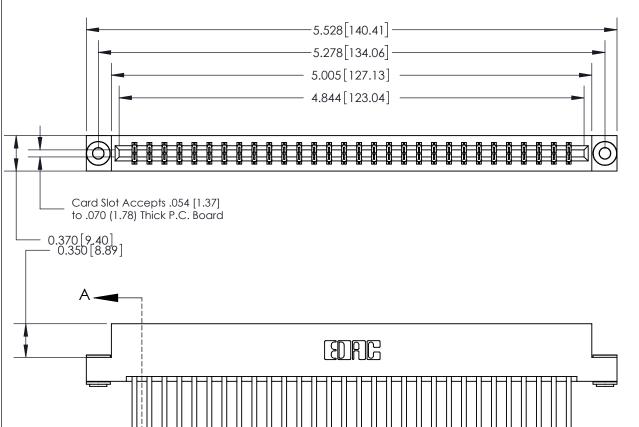

THIS IS A C.A.D. GENERATED DRAWING DO NOT MAKE MANUAL REVISIONS TO MASTER.

SECTION A-A 0.388 [9.86] Card Slot .160 [4.06] Point of Contact-

## **See Accompanying Page for:**

- **Bend Detail**
- **Mounting Options**

833 Series High Temp Card Edge Connector Part Number: 833-060-544-203

**EDAC INC** TORONTO, ONTARIO CANADA

THESE DRAWINGS AND SPECIFICATIONS ARE THE PROPERTY OF EDAC INC.,AND SHALL NOT BE REPRODUCED, OR COPIED OR USED AS THE BASIS FOR THE MANUFACTURE OR SALE OF APPARATUS WITHOUT WRITTEN PERMISSION.