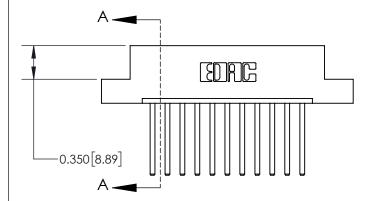

## **Contact Detail**

544-Wire Wrap .050x.025(1.27x0.64) - Tail LG=.750(19.05) .156 [3.96] Contact Spacing x .200 [5.08] Row Spacing

**See Accompanying Page for:** 

**Contact Bend Details** 

THIS IS A C.A.D. GENERATED DRAWING DO NOT MAKE MANUAL REVISIONS TO MASTER.