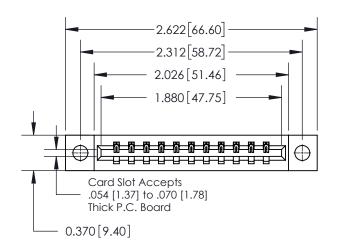

**Mounting Option** 

04-.156 (3.96) Dia. Mounting Holes

ISSUE NUMBER

ORIGINAL

|                              | 0.600[15.24] —<br>0.330[8.38]<br>Card Slot |
|------------------------------|--------------------------------------------|
| .160 [4.06] Point of Contact |                                            |
|                              |                                            |
|                              |                                            |
|                              | <b>└</b>                                   |
|                              |                                            |
|                              |                                            |
|                              | SECTION A-A                                |