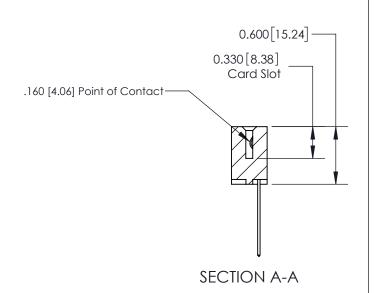

## **Contact Detail**

544-Wire Wrap .050x.025(1.27x0.64) - Tail LG=.750(19.05) .156 [3.96] Contact Spacing x .200 [5.08] Row Spacing

**See Accompanying Page for:** 

**Contact Bend Details** 

THIS IS A C.A.D. GENERATED DRAWING DO NOT MAKE MANUAL REVISIONS TO MASTER.