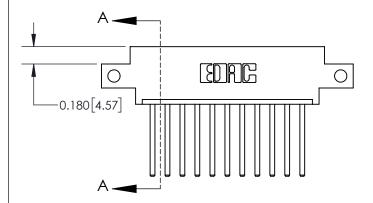

**Mounting Option** 

12-.128 (3.25) Dia. Side Mounting Holes

## **Contact Detail**

544-Wire Wrap .050x.025(1.27x0.64) - Tail LG=.750(19.05) .156 [3.96] Contact Spacing x .200 [5.08] Row Spacing





**See Accompanying Page for:** 

**Contact Bend Details** 

THIS IS A C.A.D. GENERATED DRAWING DO NOT MAKE MANUAL REVISIONS TO MASTER.



ISSUE NUMBER

ORIGINAL





| 837/887 Series High Temp Card Edge Connector |
|----------------------------------------------|
| Part Number: 837-011-544-612                 |

YOUR CONNECTION TO QUALITY & SERVICE

**EDAC INC** TORONTO, ONTARIO CANADA

THESE DRAWINGS AND SPECIFICATIONS ARE THE PROPERTY OF EDAC INC.,AND SHALL NOT BE REPRODUCED, OR COPIED OR USED AS THE BASIS FOR THE MANUFACTURE OR SALE OF APPARATUS WITHOUT WRITTEN PERMISSION.

| ACAD REFERENCE NO. | 837 ENG MASTER   |  |  |
|--------------------|------------------|--|--|
| DRAWN: J.I.FF      | DATE: OCT. 06/09 |  |  |
| DRAWN. J.LLL       | DATE: OC1. 00/07 |  |  |
| CHECKED:           |