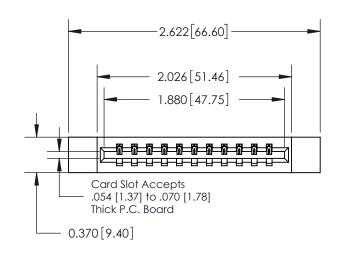

**Mounting Option** 

12-.128 (3.25) Dia. Side Mounting Holes

## **Contact Detail**

544-Wire Wrap .050x.025(1.27x0.64) - Tail LG=.750(19.05) .156 [3.96] Contact Spacing x .200 [5.08] Row Spacing

**See Accompanying Page for:** 

**Contact Bend Details** 

THIS IS A C.A.D. GENERATED DRAWING DO NOT MAKE MANUAL REVISIONS TO MASTER.