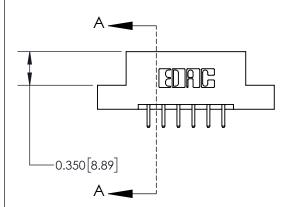

## **Mounting Option**

08-#4-40 Unified Threaded Inserts

## **Contact Detail**

520-P.C. Tail .030x.018(0.76x0.46) - Tail LG=.175(4.45) .156 [3.96] Contact Spacing x .200 [5.08] Row Spacing

**See Accompanying Page for:** 

**Contact Bend Details** 

THIS IS A C.A.D. GENERATED DRAWING DO NOT MAKE MANUAL REVISIONS TO MASTER.