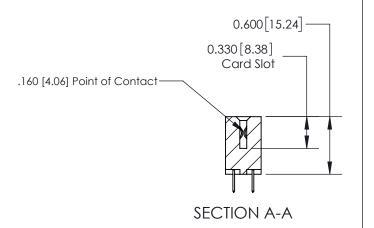

## **Contact Detail**

520-P.C. Tail .030x.018(0.76x0.46) - Tail LG=.175(4.45) .156 [3.96] Contact Spacing x .200 [5.08] Row Spacing

**See Accompanying Page for:** 

**Contact Bend Details** 

THIS IS A C.A.D. GENERATED DRAWING DO NOT MAKE MANUAL REVISIONS TO MASTER.