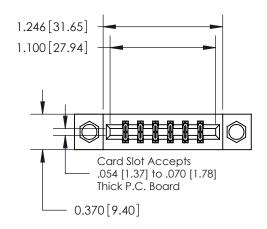

## **Mounting Option**

08-#4-40 Unified Threaded Inserts

## **Contact Detail**

520-P.C. Tail .030x.018(0.76x0.46) - Tail LG=.175(4.45) .156 [3.96] Contact Spacing x .200 [5.08] Row Spacing

**See Accompanying Page for:** 

**Contact Bend Details** 

THIS IS A C.A.D. GENERATED DRAWING DO NOT MAKE MANUAL REVISIONS TO MASTER.