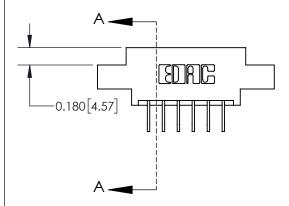

ISSUE NUMBER

ORIGINAL

1

| 837/887 Series High Temp Card Edge Connector |
|----------------------------------------------|
| Part Number: 837-012-558-802                 |

**EDAC INC** TORONTO, ONTARIO CANADA