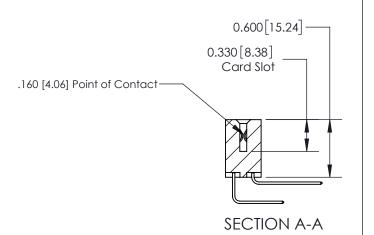

ISSUE NUMBER

ORIGINAL

1

| 837/887 Series High Temp Card Edge Connector |
|----------------------------------------------|
| Part Number: 837-012-558-802                 |

**EDAC INC** TORONTO, ONTARIO CANADA