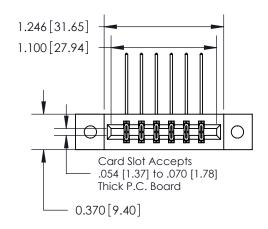

ISSUE NUMBER

ORIGINAL

1

| 837/887 Series High Temp Card Edge Connector |
|----------------------------------------------|
| Part Number: 837-012-558-802                 |

**EDAC INC** TORONTO, ONTARIO CANADA