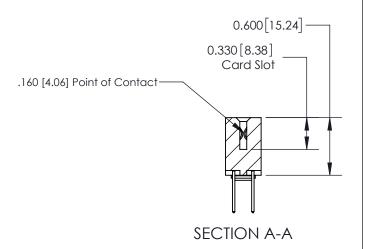

## **Contact Detail**

523-P.C. Tail .025 Sq.(0.64 Sq.) - Tail LG=.390(9.91) .156 [3.96] Contact Spacing x .200 [5.08] Row Spacing

**See Accompanying Page for:** 

**Contact Bend Details** 

THIS IS A C.A.D. GENERATED DRAWING DO NOT MAKE MANUAL REVISIONS TO MASTER.