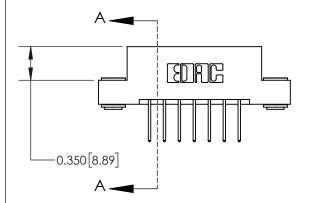

## **Contact Detail**

523-P.C. Tail .025 Sq.(0.64 Sq.) - Tail LG=.390(9.91) .156 [3.96] Contact Spacing x .200 [5.08] Row Spacing

**See Accompanying Page for:** 

**Contact Bend Details** 

THIS IS A C.A.D. GENERATED DRAWING DO NOT MAKE MANUAL REVISIONS TO MASTER.