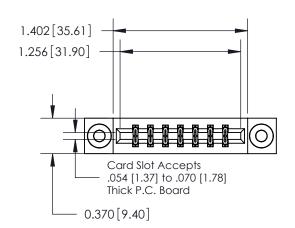

**Mounting Option** 

03-.116 (2.95) I.D. Floating Eyelets

## **Contact Detail**

523-P.C. Tail .025 Sq.(0.64 Sq.) - Tail LG=.390(9.91) .156 [3.96] Contact Spacing x .200 [5.08] Row Spacing

**See Accompanying Page for:** 

**Contact Bend Details** 

THIS IS A C.A.D. GENERATED DRAWING DO NOT MAKE MANUAL REVISIONS TO MASTER.