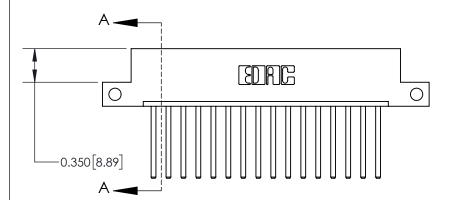

**Mounting Option** 

12-.128 (3.25) Dia. Side Mounting Holes

ACAD REFERENCE NO. 837 ENG MASTER DRAWN: J.LEE DATE: OCT. 06/09 CHECKED: DATE: SHEET 1 OF 2 SCALE: NTS DRAWING NUMBER **ISSUE** 837 Assembly

See Accompanying Page for:

**Contact Bend Details** 

ISSUE NUMBER