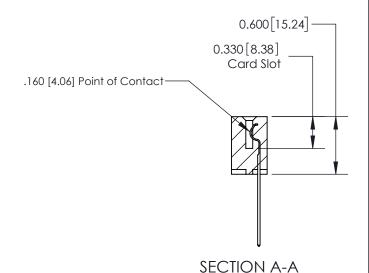

## **Contact Detail**

544-Wire Wrap .050x.025(1.27x0.64) - Tail LG=.750(19.05)

.156 [3.96] Contact Spacing x .200 [5.08] Row Spacing

THIS IS A C.A.D. GENERATED DRAWING DO NOT MAKE MANUAL REVISIONS TO MASTER.

ACAD REFERENCE NO. 837 ENG MASTER DRAWN: J.LEE DATE: OCT. 06/09 CHECKED: DATE: SHEET 1 OF 2 SCALE: NTS DRAWING NUMBER **ISSUE** 837 Assembly

See Accompanying Page for:

**Contact Bend Details** 

ISSUE NUMBER