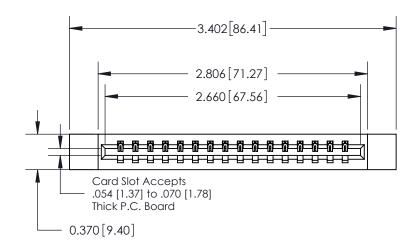

ACAD REFERENCE NO. 837 ENG MASTER DRAWN: J.LEE DATE: OCT. 06/09 CHECKED: DATE: SHEET 1 OF 2 SCALE: NTS DRAWING NUMBER **ISSUE** 837 Assembly

See Accompanying Page for:

**Contact Bend Details** 

ISSUE NUMBER