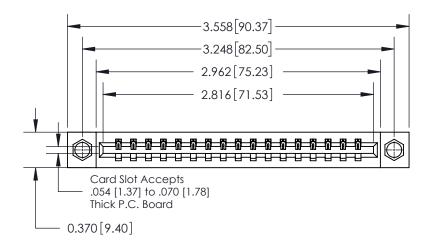

**Mounting Option** 

08-#4-40 Unified Threaded Inserts

## **Contact Detail**

521-P.C. Tail .025 Sq.(0.64 Sq.) - Tail LG=.150(3.81)

.156 [3.96] Contact Spacing x .200 [5.08] Row Spacing

THIS IS A C.A.D. GENERATED DRAWING DO NOT MAKE MANUAL REVISIONS TO MASTER.