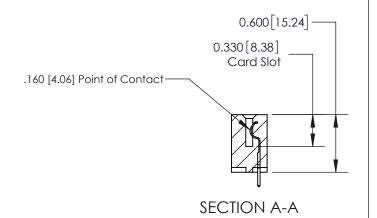

## **Contact Detail**

521-P.C. Tail .025 Sq.(0.64 Sq.) - Tail LG=.150(3.81)

.156 [3.96] Contact Spacing x .200 [5.08] Row Spacing

THIS IS A C.A.D. GENERATED DRAWING DO NOT MAKE MANUAL REVISIONS TO MASTER.