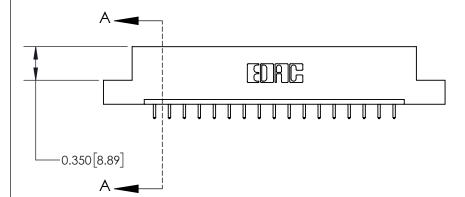

**Mounting Option** 

08-#4-40 Unified Threaded Inserts

## **Contact Detail**

521-P.C. Tail .025 Sq.(0.64 Sq.) - Tail LG=.150(3.81)

.156 [3.96] Contact Spacing x .200 [5.08] Row Spacing

THIS IS A C.A.D. GENERATED DRAWING DO NOT MAKE MANUAL REVISIONS TO MASTER.