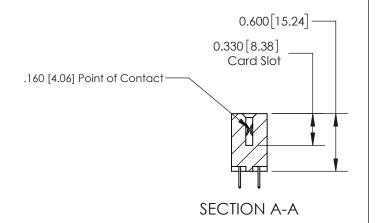

ISSUE NUMBER

ORIGINAL

1

| 837/887 Series High Temp Card Edge Connector<br>Contact Bend Detail |                                                                                                                                    | ACAD REFERENCE NO. | 837 ENG MASTER   |               |
|---------------------------------------------------------------------|------------------------------------------------------------------------------------------------------------------------------------|--------------------|------------------|---------------|
|                                                                     |                                                                                                                                    | DRAWN: J.LEE       | DATE: OCT. 06/09 |               |
|                                                                     |                                                                                                                                    | CHECKED:           | DATE:            |               |
| EDAC INC                                                            | THESE DRAWINGS AND SPECIFICATIONS ARE THE PROPERTY OF EDAC INC.,AND SHALL NOT BE REPRODUCED,OR COPIED OR USED AS THE BASIS FOR THE | SCALE: NTS         | SHEET            | 2 <b>OF</b> 2 |
| TORONTO, ONTARIO CANADA                                             |                                                                                                                                    | DRAWING NUMBER     | •                | ISSUE         |
| YOUR CONNECTION TO QUALITY & SERVICE                                | MANUFACTURE OR SALE OF APPARATUS WITHOUT WRITTEN PERMISSION.                                                                       | 837 Assembly       |                  | 1             |