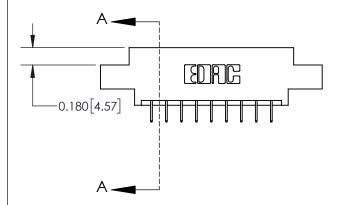

ISSUE NUMBER

ORIGINAL

1

| 837/887 Series High Temp Card Edge Connector |
|----------------------------------------------|
| Part Number: 837-018-524-802                 |

**EDAC INC** TORONTO, ONTARIO CANADA

THESE DRAWINGS AND SPECIFICATIONS ARE THE PROPERTY OF EDAC INC.,AND SHALL NOT BE REPRODUCED, OR COPIED OR USED AS THE BASIS FOR THE MANUFACTURE OR SALE OF APPARATUS WITHOUT WRITTEN PERMISSION.

| ACAD REFERENCE NO. 837 ENG MASTE |                  |  |  |
|----------------------------------|------------------|--|--|
| DRAWN: J.LEE                     | DATE: OCT. 06/09 |  |  |
| CHECKED:                         | DATE:            |  |  |
| SCALE: NTS                       | SHEET 1 OF 2     |  |  |
| DRAWING NUMBER                   | ISSUE            |  |  |
| 837 Assembly                     | 1                |  |  |