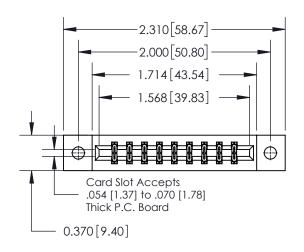

**Mounting Option** 

02-.128 (3.25) Dia. Mounting Holes

## **Contact Detail**

524-P.C. Tail .018 Sq.(0.46 Sq.) - Tail LG=.175(4.45) .156 [3.96] Contact Spacing x .200 [5.08] Row Spacing

**See Accompanying Page for: Contact Bend Details** 

THIS IS A C.A.D. GENERATED DRAWING DO NOT MAKE MANUAL REVISIONS TO MASTER.

ISSUE NUMBER

ORIGINAL

1

| 837/887 Series High Temp Card Edge Connector |
|----------------------------------------------|
| Part Number: 837-018-524-802                 |

**EDAC INC** TORONTO, ONTARIO CANADA