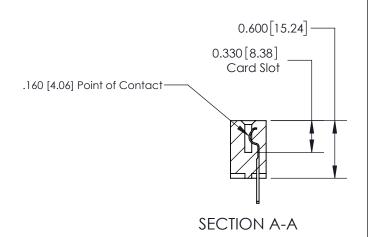

ISSUE NUMBER

ORIGINAL

1

| 837/887 Series High Temp Card Edge Connector<br>Contact Bend Detail |                                                                                                                                     | ACAD REFERENCE NO. | 837 ENG MASTER   |               |
|---------------------------------------------------------------------|-------------------------------------------------------------------------------------------------------------------------------------|--------------------|------------------|---------------|
|                                                                     |                                                                                                                                     | DRAWN: J.LEE       | DATE: OCT. 06/09 |               |
|                                                                     |                                                                                                                                     | CHECKED:           | DATE:            |               |
| EDAC INC                                                            | THESE DRAWINGS AND SPECIFICATIONS ARE THE PROPERTY OF EDAC INC.,AND SHALL NOT BE REPRODUCED, OR COPIED OR USED AS THE BASIS FOR THE | SCALE: NTS         | SHEET            | 2 <b>OF</b> 2 |
| TORONTO, ONTARIO CANADA                                             |                                                                                                                                     | DRAWING NUMBER     | •                | ISSUE         |
| YOUR CONNECTION TO QUALITY & SERVICE                                | MANUFACTURE OR SALE OF APPARATUS WITHOUT WRITTEN PERMISSION.                                                                        | 837 Assembly       |                  | 1             |