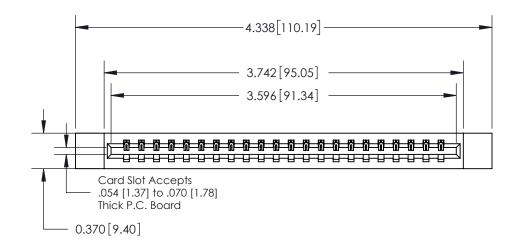

**Mounting Option Contact Detail** 

12-.128 (3.25) Dia. Side Mounting Holes

500-Wire Hole .050x.025(1.27x0.64) - Tail LG=.260(6.60)

.156 [3.96] Contact Spacing x .200 [5.08] Row Spacing

THIS IS A C.A.D. GENERATED DRAWING DO NOT MAKE MANUAL REVISIONS TO MASTER.

ISSUE NUMBER

ORIGINAL

**See Accompanying Page for:** 

**Contact Bend Details** 

837/887 Series High Temp Card Edge Connector Part Number: 837-022-500-112

YOUR CONNECTION TO QUALITY & SERVICE

**EDAC INC** TORONTO, ONTARIO CANADA