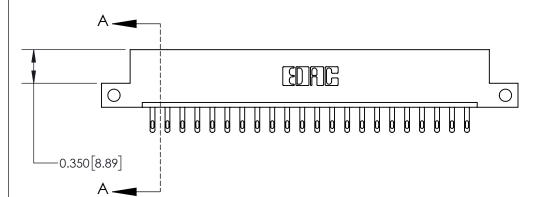

ISSUE NUMBER

ORIGINAL

**See Accompanying Page for:** 

**Contact Bend Details** 

837/887 Series High Temp Card Edge Connector Part Number: 837-022-500-112

YOUR CONNECTION TO QUALITY & SERVICE

**EDAC INC** TORONTO, ONTARIO CANADA

THESE DRAWINGS AND SPECIFICATIONS ARE THE PROPERTY OF EDAC INC.,AND SHALL NOT BE REPRODUCED, OR COPIED OR USED AS THE BASIS FOR THE MANUFACTURE OR SALE OF APPARATUS WITHOUT WRITTEN PERMISSION.

| ACAD REFERENCE NO. | 837 ENG MASTER   |  |  |
|--------------------|------------------|--|--|
| DRAWN: J.LEE       | DATE: OCT. 06/09 |  |  |
| CHECKED:           | DATE:            |  |  |
| SCALE: NTS         | SHEET 1 OF 2     |  |  |
| DRAWING NUMBER     | ISSUE            |  |  |
| 837 Assembly       | 1                |  |  |