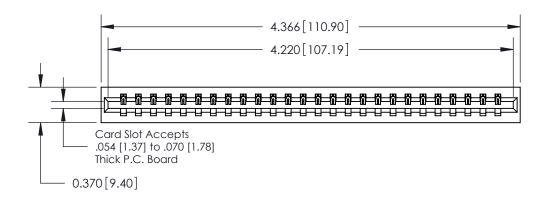

## **Contact Detail**

500-Wire Hole .050x.025(1.27x0.64) - Tail LG=.260(6.60) .156 [3.96] Contact Spacing x .200 [5.08] Row Spacing

THIS IS A C.A.D. GENERATED DRAWING DO NOT MAKE MANUAL REVISIONS TO MASTER.