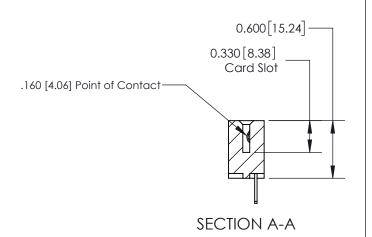

## **Contact Detail**

500-Wire Hole .050x.025(1.27x0.64) - Tail LG=.260(6.60) .156 [3.96] Contact Spacing x .200 [5.08] Row Spacing

THIS IS A C.A.D. GENERATED DRAWING DO NOT MAKE MANUAL REVISIONS TO MASTER.