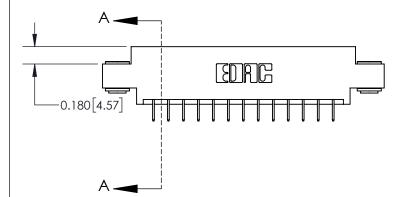

**Mounting Option** 

03-.116 (2.95) I.D. Floating Eyelets

THIS IS A C.A.D. GENERATED DRAWING DO NOT MAKE MANUAL REVISIONS TO MASTER.

ISSUE NUMBER

ORIGINAL

837/887 Series High Temp Card Edge Connector Part Number: 837-026-524-803

YOUR CONNECTION TO QUALITY & SERVICE