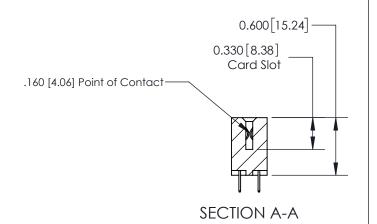

## **Contact Detail**

524-P.C. Tail .018 Sq.(0.46 Sq.) - Tail LG=.175(4.45) .156 [3.96] Contact Spacing x .200 [5.08] Row Spacing

> 2.934 74.52 2.624 66.65 2.338 [59.39] 2.192 [55.68] Card Slot Accepts .054 [1.37] to .070 [1.78] Thick P.C. Board 0.370 [9.40]