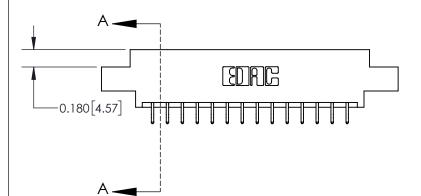

0.600 [15.24] 0.330[8.38] Card Slot .160 [4.06] Point of Contact **SECTION A-A** 

**See Accompanying Page for:** 

**Contact Bend Details** 

837/887 Series High Temp Card Edge Connector Part Number: 837-028-556-807

ISSUE NUMBER

ORIGINAL

1

| 837/887 Series High Temp Card Edge Connector<br>Contact Bend Detail |                                                                                                                                    | ACAD REFERENCE NO. | 837 ENG MASTER   |               |
|---------------------------------------------------------------------|------------------------------------------------------------------------------------------------------------------------------------|--------------------|------------------|---------------|
|                                                                     |                                                                                                                                    | DRAWN: J.LEE       | DATE: OCT. 06/09 |               |
|                                                                     |                                                                                                                                    | CHECKED:           | DATE:            |               |
| EDAC INC                                                            | THESE DRAWINGS AND SPECIFICATIONS ARE THE PROPERTY OF EDAC INC.,AND SHALL NOT BE REPRODUCED,OR COPIED OR USED AS THE BASIS FOR THE | SCALE: NTS         | SHEET            | 2 <b>OF</b> 2 |
| TORONTO, ONTARIO CANADA                                             |                                                                                                                                    | DRAWING NUMBER     | •                | ISSUE         |
| YOUR CONNECTION TO QUALITY & SERVICE                                | MANUFACTURE OR SALE OF APPARATUS WITHOUT WRITTEN PERMISSION.                                                                       | 837 Assembly       |                  | 1             |