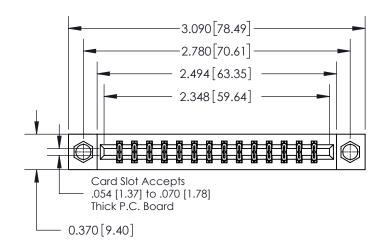

**Mounting Option** 

07-M3-0.5 Metric Threaded Inserts

## **Contact Detail**

556-Extender Board Bend (Code 520 Contacts)

.156 [3.96] Contact Spacing x .200 [5.08] Row Spacing

THIS IS A C.A.D. GENERATED DRAWING DO NOT MAKE MANUAL REVISIONS TO MASTER.

ISSUE NUMBER ORIGINAL

0.600 [15.24] 0.330[8.38] Card Slot .160 [4.06] Point of Contact **SECTION A-A** 

**See Accompanying Page for:** 

**Contact Bend Details** 

837/887 Series High Temp Card Edge Connector Part Number: 837-028-556-807