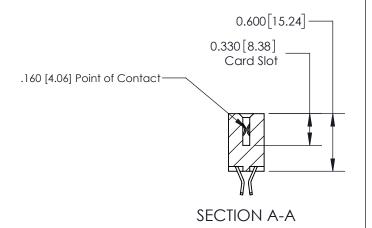

## **Contact Detail**

555-Extender Board Bend (Code 500 Contacts)

.156 [3.96] Contact Spacing x .200 [5.08] Row Spacing

THIS IS A C.A.D. GENERATED DRAWING DO NOT MAKE MANUAL REVISIONS TO MASTER.

ISSUE NUMBER

ISSUE NUMBER

ORIGINAL

1

| 837/887 Series High Temp Card Edge Connector<br>Contact Bend Detail |                                                                      | ACAD REFERENCE NO. | 837 ENG MASTER   |       |
|---------------------------------------------------------------------|----------------------------------------------------------------------|--------------------|------------------|-------|
|                                                                     |                                                                      | DRAWN: J.LEE       | DATE: OCT. 06/09 |       |
|                                                                     |                                                                      | CHECKED:           | DATE:            |       |
| EDAC INC THESE DRAWINGS AND SPECIFICATIONS                          | SCALE: NTS                                                           | SHEET              | 2 <b>OF</b> 2    |       |
| TORONTO, ONTARIO                                                    | CANADA OR USED AS THE BASIS FOR THE MANUFACTURE OR SALE OF APPARATUS | DRAWING NUMBER     | •                | ISSUE |
| YOUR CONNECTION TO QUALITY & SERVICE                                |                                                                      | 837 Assembly       |                  | 1     |