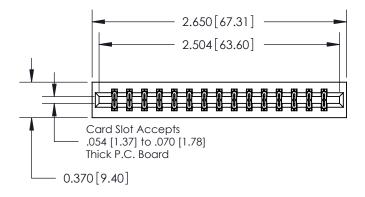

## **Contact Detail**

555-Extender Board Bend (Code 500 Contacts)

.156 [3.96] Contact Spacing x .200 [5.08] Row Spacing

THIS IS A C.A.D. GENERATED DRAWING DO NOT MAKE MANUAL REVISIONS TO MASTER.

ISSUE NUMBER

ORIGINAL

**See Accompanying Page for:** 

**Contact Bend Details** 

837/887 Series High Temp Card Edge Connector Part Number: 837-030-555-201

YOUR CONNECTION TO QUALITY & SERVICE

**EDAC INC** TORONTO, ONTARIO CANADA