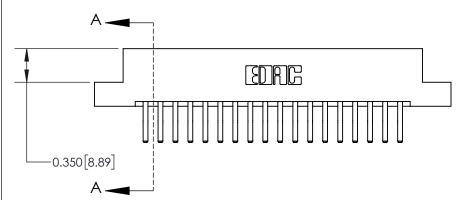

**Mounting Option** 

08-#4-40 Unified Threaded Inserts

## **Contact Detail**

560-Extender Board Bend (Code 523 Contacts)

.156 [3.96] Contact Spacing x .200 [5.08] Row Spacing

THIS IS A C.A.D. GENERATED DRAWING DO NOT MAKE MANUAL REVISIONS TO MASTER.

ISSUE NUMBER ORIGINAL

**See Accompanying Page for:** 

**Contact Bend Details** 

| 837/887 Series | High Temp Card Edge Connector |
|----------------|-------------------------------|
| Part Number:   | 837-036-560-208               |