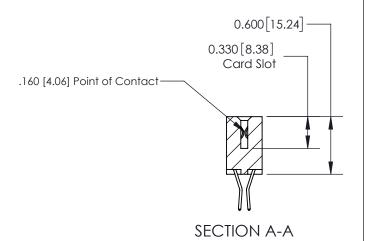

## **Contact Detail**

560-Extender Board Bend (Code 523 Contacts)

.156 [3.96] Contact Spacing x .200 [5.08] Row Spacing

THIS IS A C.A.D. GENERATED DRAWING DO NOT MAKE MANUAL REVISIONS TO MASTER.

ISSUE NUMBER ORIGINAL

**See Accompanying Page for:** 

**Contact Bend Details** 

| 837/887 Series | High Temp Card Edge Connector |
|----------------|-------------------------------|
| Part Number:   | 837-036-560-208               |