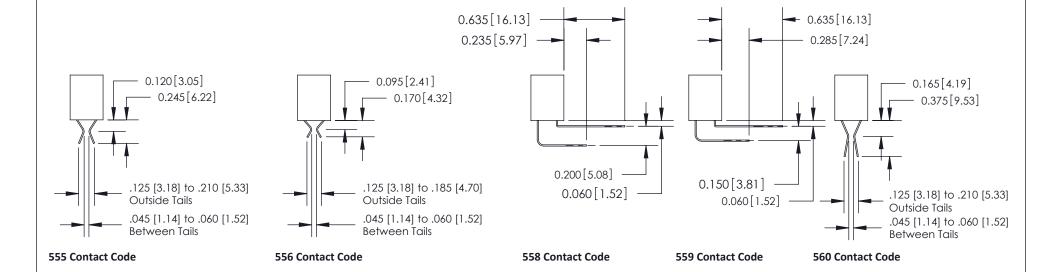

## **Contact Detail**

560-Extender Board Bend (Code 523 Contacts)

.156 [3.96] Contact Spacing x .200 [5.08] Row Spacing

THIS IS A C.A.D. GENERATED DRAWING DO NOT MAKE MANUAL REVISIONS TO MASTER.

ISSUE NUMBER ORIGINAL

**See Accompanying Page for:** 

**Contact Bend Details** 

| 837/887 Series | High Temp Card Edge Connector |
|----------------|-------------------------------|
| Part Number:   | 837-036-560-208               |

ISSUE NUMBER

ORIGINAL (1)

| 837/887 Series High Temp Card Edge Connector<br>Contact Bend Detail   |                                                                                                                                                                                                 | ACAD REFERENCE NO. | 837 ENG MASTER   |               |
|-----------------------------------------------------------------------|-------------------------------------------------------------------------------------------------------------------------------------------------------------------------------------------------|--------------------|------------------|---------------|
|                                                                       |                                                                                                                                                                                                 | DRAWN: J.LEE       | DATE: OCT. 06/09 |               |
|                                                                       |                                                                                                                                                                                                 | CHECKED:           | DATE:            |               |
| EDAC INC TORONTO, ONTARIO CANADA YOUR CONNECTION TO QUALITY & SERVICE | THESE DRAWINGS AND SPECIFICATIONS ARE THE PROPERTY OF EDAC INC.,AND SHALL NOT BE REPRODUCED,OR COPIED OR USED AS THE BASIS FOR THE MANUFACTURE OR SALE OF APPARATUS WITHOUT WRITTEN PERMISSION. | SCALE: NTS         | SHEET            | 2 <b>OF</b> 2 |
|                                                                       |                                                                                                                                                                                                 | DRAWING NUMBER     | •                | ISSUE         |
|                                                                       |                                                                                                                                                                                                 | 837 Assembly       |                  | 1             |