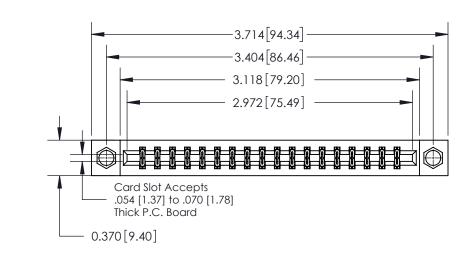

**Mounting Option** 

08-#4-40 Unified Threaded Inserts

## **Contact Detail**

560-Extender Board Bend (Code 523 Contacts)

.156 [3.96] Contact Spacing x .200 [5.08] Row Spacing

THIS IS A C.A.D. GENERATED DRAWING DO NOT MAKE MANUAL REVISIONS TO MASTER.

ISSUE NUMBER ORIGINAL

**See Accompanying Page for:** 

**Contact Bend Details** 

| 837/887 Series | High Temp Card Edge Connector |
|----------------|-------------------------------|
| Part Number:   | 837-036-560-208               |